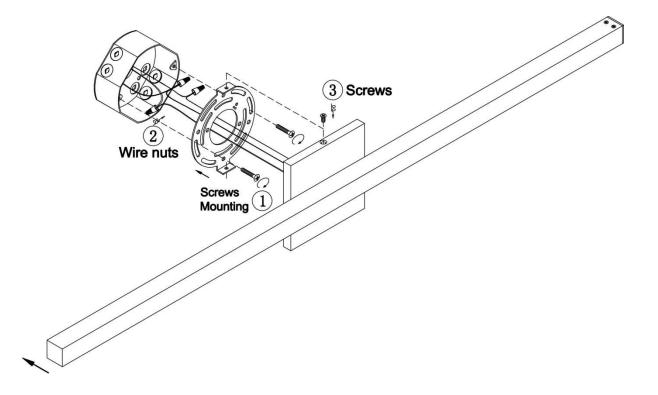

| Wire Length: 6".                  |
| Bulb: Integrated LED - 3000K - 1920 Lumen*   | Maximum Wattage per Bulb: 24W     |
| Voltage: 120V                                | Fixture Weight: 0.7 Kg (1.54 Lbs) |
| Location Rating: Suitable for Damp Locations | Safety Certification: CETL        |



#### **Wire Connections**

# **ATTENTION**

FIXTURE INSTALLATION MUST BE DONE BY A LICENSED ELECTRICIAN SHUT OFF POWER SUPPLY AT FUSE OR CIRCUIT BREAKER

USE ONLY THE SPECIFIED BULBS AND DO NOT EXCEED THE MAXIMUM WATTAGE



Use standard wire connectors to make all wire connections Twist connectors until wires are tightly joined Wrap each connection with approved electrical tape and carefully stuff all the connected wires into outlet box



# Assembly Instructions

## Item# SML429131-3K-BK