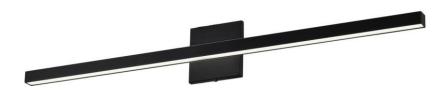

### Item# SML429131-3K-BK

## Specifications

| Category: Vanity Light                       | Finish: Black                     |
|----------------------------------------------|-----------------------------------|
| Fixture Dimension:35.63"W x 1.46"D x 4.72"H  | Overall Height: 4.72"             |
| Chain/Rod Length: N/A                        | Wire Length: 6".                  |
| Bulb: Integrated LED - 3000K - 1920 Lumen*   | Maximum Wattage per Bulb: 24W     |
| Voltage: 120V                                | Fixture Weight: 0.7 Kg (1.54 Lbs) |
| Location Rating: Suitable for Damp Locations | Safety Certification: CETL        |