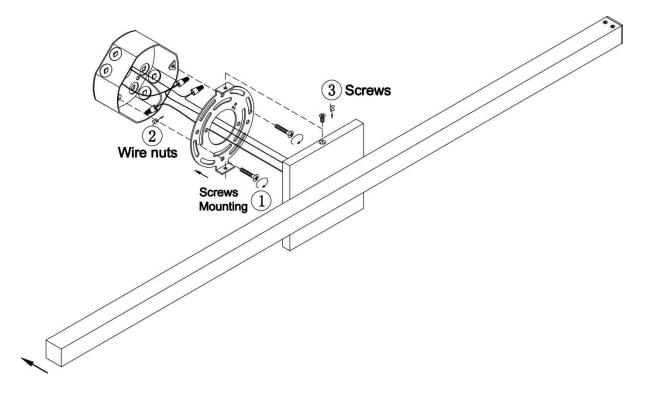

| Wire Length: 6".                  |
| Bulb: Integrated LED - 3000K - 1600 Lumen*   | Maximum Wattage per Bulb: 18W     |
| Voltage: 120V                                | Fixture Weight: 0.6 Kg (1.32 Lbs) |
| Location Rating: Suitable for Damp Locations | Safety Certification: CETL        |



#### **Wire Connections**

# **ATTENTION**

FIXTURE INSTALLATION MUST BE DONE BY A LICENSED ELECTRICIAN

SHUT OFF POWER SUPPLY AT FUSE OR CIRCUIT BREAKER

USE ONLY THE SPECIFIED BULBS AND DO NOT EXCEED THE MAXIMUM WATTAGE



Use standard wire connectors to make all wire connections Twist connectors until wires are tightly joined Wrap each connection with approved electrical tape and carefully stuff all the connected wires into outlet box



# Assembly Instructions

## Item# SML429130-3K-GD