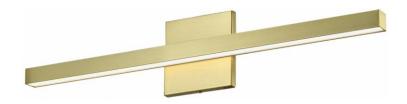

### Item# SML429130-3K-GD

# Specifications

| Category: Vanity Light                       | Finish: Gold                      |
|----------------------------------------------|-----------------------------------|
| Fixture Dimension: 23.82"W x 1.46"D x 4.72"H | Overall Height: 4.72"             |
| Chain/Rod Length: N/A                        | Wire Length: 6".                  |
| Bulb: Integrated LED - 3000K - 1600 Lumen*   | Maximum Wattage per Bulb: 18W     |
| Voltage: 120V                                | Fixture Weight: 0.6 Kg (1.32 Lbs) |
| Location Rating: Suitable for Damp Locations | Safety Certification: CETL        |