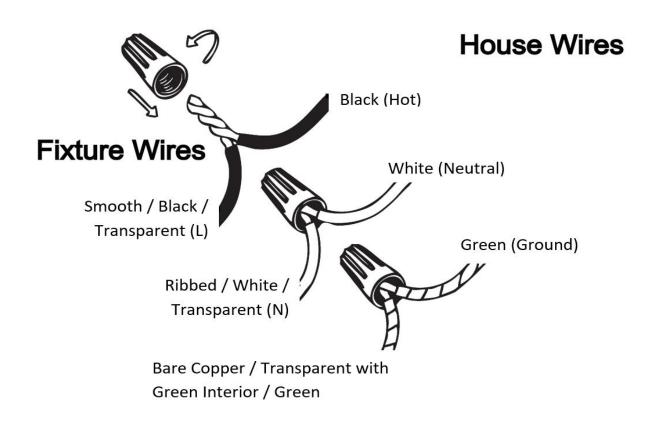

#### **Wire Connections**

# **ATTENTION**

FIXTURE INSTALLATION MUST BE DONE BY A LICENSED ELECTRICIAN

SHUT OFF POWER SUPPLY AT FUSE OR CIRCUIT BREAKER

USE ONLY THE SPECIFIED BULBS AND DO NOT EXCEED THE MAXIMUM WATTAGE

Use standard wire connectors to make all wire connections Twist connectors until wires are tightly joined Wrap each connection with approved electrical tape and carefully stuff all the connected wires into outlet box