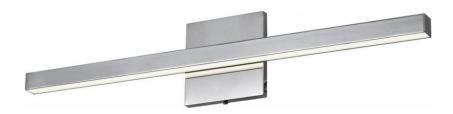

### Item# SML429130-3K-CH

## Specifications

| Category: Vanity Light                       | Finish: Chrome                    |
|----------------------------------------------|-----------------------------------|
| Fixture Dimension:23.82"W x 1.46"D x 4.72"H  | Overall Height: 4.72"             |
| Chain/Rod Length: N/A                        | Wire Length: 6".                  |
| Bulb: Integrated LED - 3000K - 1600 Lumen*   | Maximum Wattage per Bulb: 18W     |
| Voltage: 120V                                | Fixture Weight: 0.6 Kg (1.32 Lbs) |
| Location Rating: Suitable for Damp Locations | Safety Certification: CETL        |