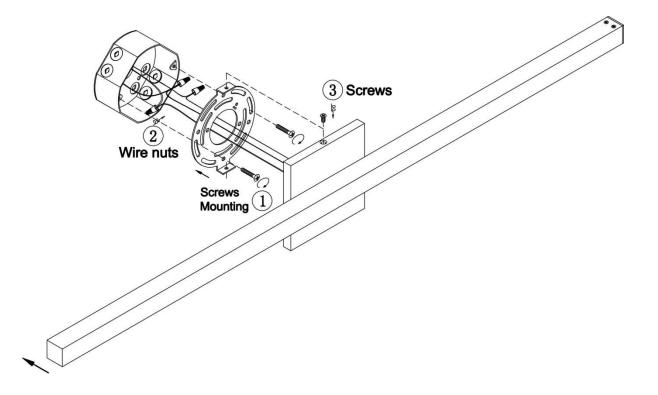

| Wire Length: 6".                  |
| Bulb: Integrated LED - 3000K - 1600 Lumen*   | Maximum Wattage per Bulb: 18W     |
| Voltage: 120V                                | Fixture Weight: 0.6 Kg (1.32 Lbs) |
| Location Rating: Suitable for Damp Locations | Safety Certification: CETL        |



#### **Wire Connections**

# **ATTENTION**

FIXTURE INSTALLATION MUST BE DONE BY A LICENSED ELECTRICIAN SHUT OFF POWER SUPPLY AT FUSE OR CIRCUIT BREAKER

USE ONLY THE SPECIFIED BULBS AND DO NOT EXCEED THE MAXIMUM WATTAGE



Use standard wire connectors to make all wire connections Twist connectors until wires are tightly joined Wrap each connection with approved electrical tape and carefully stuff all the connected wires into outlet box



## Assembly Instructions

### Item# SML429130-3K-CH