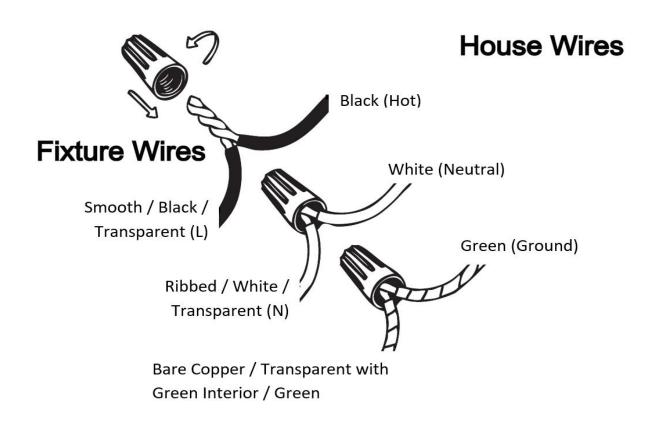

#### **Wire Connections**

# **ATTENTION**

FIXTURE INSTALLATION MUST BE DONE BY A LICENSED ELECTRICIAN SHUT OFF POWER SUPPLY AT FUSE OR CIRCUIT BREAKER

USE ONLY THE SPECIFIED BULBS AND DO NOT EXCEED THE MAXIMUM WATTAGE

Use standard wire connectors to make all wire connections Twist connectors until wires are tightly joined Wrap each connection with approved electrical tape and carefully stuff all the connected wires into outlet box