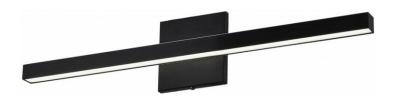

### Item# SML429130-3K-BK

# **Specifications**

| Category: Vanity Light                       | Finish: Black                     |
|----------------------------------------------|-----------------------------------|
| Fixture Dimension: 23.82"W x 1.46"D x 4.72"H | Overall Height: 4.72"             |
| Chain/Rod Length: N/A                        | Wire Length: 6".                  |
| Bulb: Integrated LED - 3000K - 1600 Lumen*   | Maximum Wattage per Bulb: 18W     |
| Voltage: 120V                                | Fixture Weight: 0.6 Kg (1.32 Lbs) |
| Location Rating: Suitable for Damp Locations | Safety Certification: CETL        |