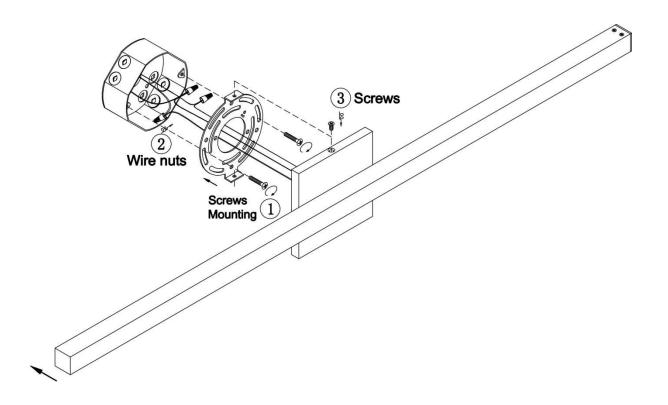

| Wire Length: 6".                  |
| Bulb: Integrated LED - 3000K - 1600 Lumen*   | Maximum Wattage per Bulb: 18W     |
| Voltage: 120V                                | Fixture Weight: 0.6 Kg (1.32 Lbs) |
| Location Rating: Suitable for Damp Locations | Safety Certification: CETL        |



#### **Wire Connections**

## **ATTENTION**

FIXTURE INSTALLATION MUST BE DONE BY A LICENSED ELECTRICIAN

SHUT OFF POWER SUPPLY AT FUSE OR CIRCUIT BREAKER

USE ONLY THE SPECIFIED BULBS AND DO NOT EXCEED THE MAXIMUM WATTAGE



Use standard wire connectors to make all wire connections

Twist connectors until wires are tightly joined

Wrap each connection with approved electrical tape and carefully stuff all the connected wires into outlet box



# Assembly Instructions Item# SML429130-3K-BK