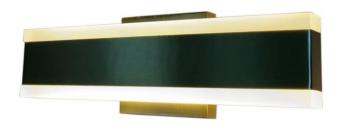

# Item# SML429129-3K-GD

## **Specifications**

| Category: Vanity Light                       | Finish: Gold                     |
|----------------------------------------------|----------------------------------|
| Fixture Dimension: 14"W x 2.5"D x 4.5"H      | Overall Height: 4.5"             |
| Chain/Rod Length: N/A                        | Wire Length: 6".                 |
| Bulb: Integrated LED - 3000K - 1774 Lumen*   | Maximum Wattage per Bulb: 30W    |
| Voltage: 120V                                | Fixture Weight: 1.5 Kg (3.3 Lbs) |
| Location Rating: Suitable for Damp Locations | Safety Certification: CETL       |