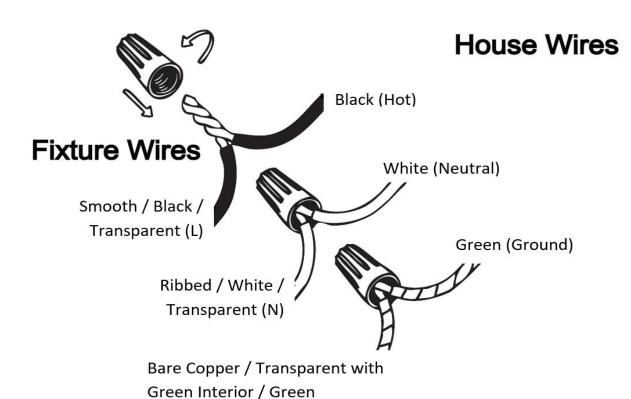

#### **Wire Connections**

### **ATTENTION**

FIXTURE INSTALLATION MUST BE DONE BY A LICENSED ELECTRICIAN

SHUT OFF POWER SUPPLY AT FUSE OR CIRCUIT BREAKER

USE ONLY THE SPECIFIED BULBS AND DO NOT EXCEED THE MAXIMUM WATTAGE

Use standard wire connectors to make all wire connections

Twist connectors until wires are tightly joined

Wrap each connection with approved electrical tape and carefully stuff all the connected wires into outlet box