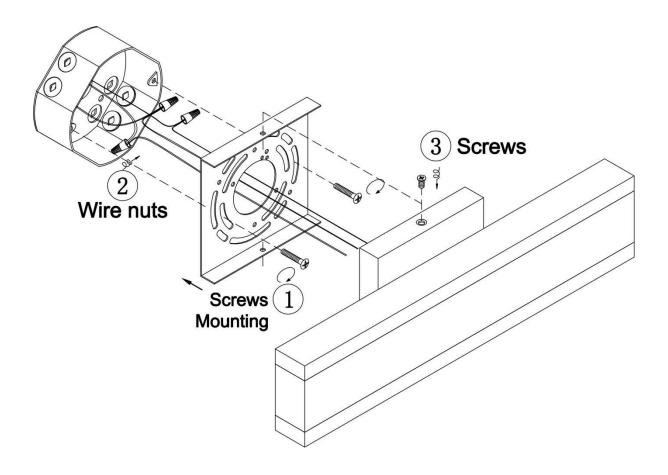

| Wire Length: 6".                 |
| Bulb: Integrated LED - 3000K - 1774 Lumen*   | Maximum Wattage per Bulb: 30W    |
| Voltage: 120V                                | Fixture Weight: 1.5 Kg (3.3 Lbs) |
| Location Rating: Suitable for Damp Locations | Safety Certification: CETL       |



#### **Wire Connections**

### **ATTENTION**

FIXTURE INSTALLATION MUST BE DONE BY A LICENSED ELECTRICIAN

SHUT OFF POWER SUPPLY AT FUSE OR CIRCUIT BREAKER

USE ONLY THE SPECIFIED BULBS AND DO NOT EXCEED THE MAXIMUM WATTAGE



Use standard wire connectors to make all wire connections

Twist connectors until wires are tightly joined

Wrap each connection with approved electrical tape and carefully stuff all the connected wires into outlet box



## **Assembly Instructions**

## Item# SML429129-3K-GD