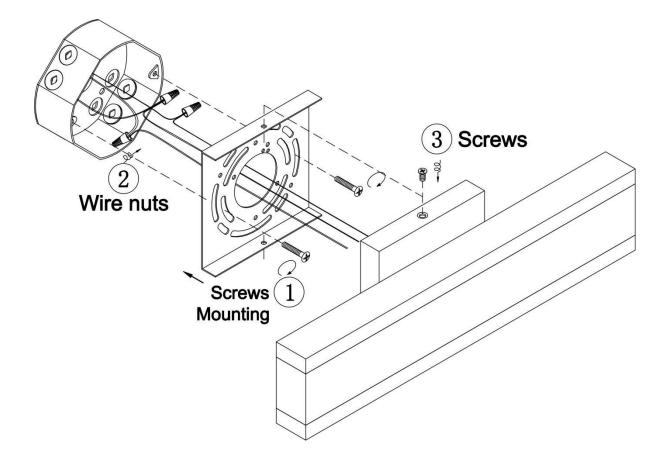

### **Wire Connections**

# **ATTENTION** FIXTURE INSTALLATION MUST BE DONE BY A LICENSED ELECTRICIAN SHUT OFF POWER SUPPLY AT FUSE OR CIRCUIT BREAKER USE ONLY THE SPECIFIED BULBS AND DO NOT EXCEED THE MAXIMUM WATTAGE **House Wires** Black (Hot) **Fixture Wires** White (Neutral) Smooth / Black / Transparent (L) Green (Ground) Ribbed / White / Transparent (N) Bare Copper / Transparent with Green Interior / Green

Use standard wire connectors to make all wire connections Twist connectors until wires are tightly joined Wrap each connection with approved electrical tape and carefully stuff all the connected wires into outlet box

## **Assembly Instructions**