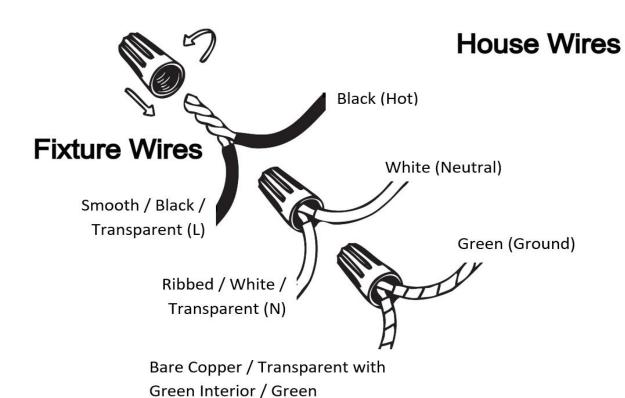

#### **Wire Connections**

## **ATTENTION**

FIXTURE INSTALLATION MUST BE DONE BY A LICENSED ELECTRICIAN

SHUT OFF POWER SUPPLY AT FUSE OR CIRCUIT BREAKER

USE ONLY THE SPECIFIED BULBS AND DO NOT EXCEED THE MAXIMUM WATTAGE

Use standard wire connectors to make all wire connections

Twist connectors until wires are tightly joined

Wrap each connection with approved electrical tape and carefully stuff all the connected wires into outlet box