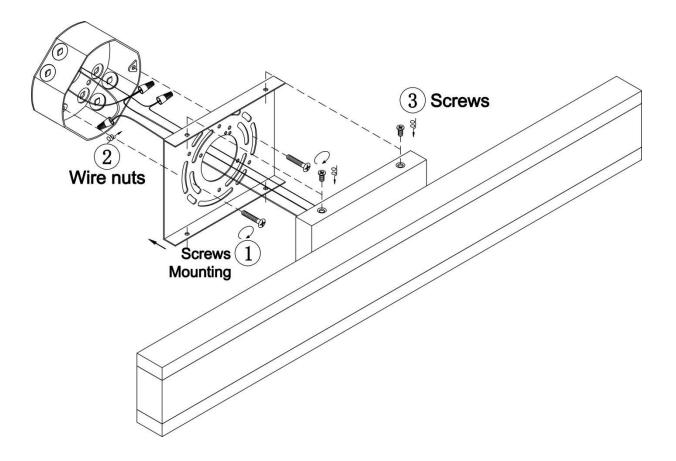

| Wire Length: 6".                 |
| Bulb: Integrated LED - 3000K - 3021 Lumen*   | Maximum Wattage per Bulb: 50W    |
| Voltage: 120V                                | Fixture Weight: 2.5 Kg (5.5 Lbs) |
| Location Rating: Suitable for Damp Locations | Safety Certification: CETL       |



#### **Wire Connections**

## **ATTENTION**

FIXTURE INSTALLATION MUST BE DONE BY A LICENSED ELECTRICIAN

SHUT OFF POWER SUPPLY AT FUSE OR CIRCUIT BREAKER

USE ONLY THE SPECIFIED BULBS AND DO NOT EXCEED THE MAXIMUM WATTAGE



Use standard wire connectors to make all wire connections

Twist connectors until wires are tightly joined

Wrap each connection with approved electrical tape and carefully stuff all the connected wires into outlet box



# **Assembly Instructions**

## Item# SML429128-4K-CH