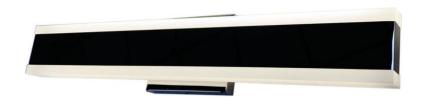

### Item# SML429128-4K-CH

# **Specifications**

| Category: Flush Mount                        | Finish: Chrome                   |
|----------------------------------------------|----------------------------------|
| Fixture Dimension: 24"W x 2.5"D x 4.5"H      | Overall Height: 4.5"             |
| Chain/Rod Length: N/A                        | Wire Length: 6".                 |
| Bulb: Integrated LED - 3000K - 3021 Lumen*   | Maximum Wattage per Bulb: 50W    |
| Voltage: 120V                                | Fixture Weight: 2.5 Kg (5.5 Lbs) |
| Location Rating: Suitable for Damp Locations | Safety Certification: CETL       |