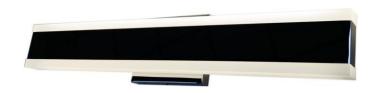

### Item# SML429127-4K-CH

# **Specifications**

| Category: Vanity Light                       | Finish: Chrome                   |
|----------------------------------------------|----------------------------------|
| Fixture Dimension: 36"W x 2.5"D x 4.5"H      | Overall Height: 4.5"             |
| Chain/Rod Length: N/A                        | Wire Length: 6".                 |
| Bulb: Integrated LED - 3000K - 4287 Lumen*   | Maximum Wattage per Bulb: 70W    |
| Voltage: 120V                                | Fixture Weight: 3.6 Kg (7.9 Lbs) |
| Location Rating: Suitable for damp locations | Safety Certification: CETL       |