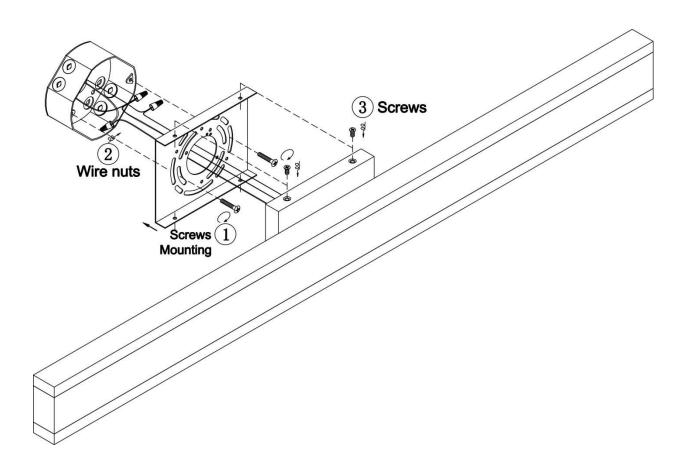

|
| Voltage: 120V                                | Fixture Weight: 3.6 Kg (7.9 Lbs) |
| Location Rating: Suitable for damp locations | Safety Certification: CETL       |

## \* Compatible Dimmers:

Lutron SCL-153P, Lutron TGCL-153P, Lutron MACL-153M, Lutron PD-6WCL RE, Lutron DV-603P, Lutron AY-600P



#### **Wire Connections**

# **ATTENTION**

FIXTURE INSTALLATION MUST BE DONE BY A LICENSED ELECTRICIAN

SHUT OFF POWER SUPPLY AT FUSE OR CIRCUIT BREAKER

USE ONLY THE SPECIFIED BULBS AND DO NOT EXCEED THE MAXIMUM WATTAGE



Use standard wire connectors to make all wire connections

Twist connectors until wires are tightly joined

Wrap each connection with approved electrical tape and carefully stuff all the connected wires into outlet box



# Assembly Instructions Item# SML429127-4K-CH