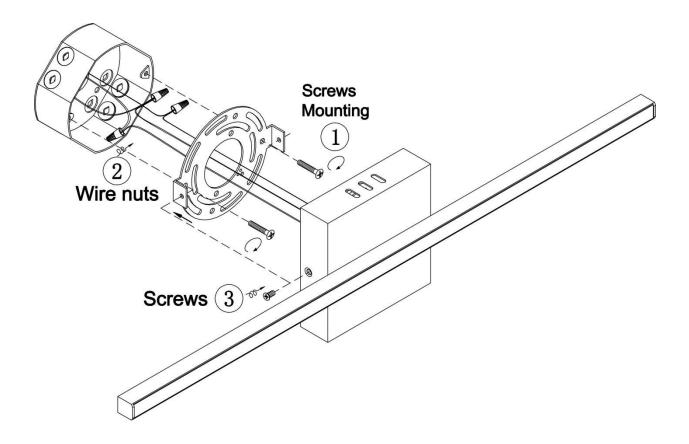

e: 120V                                | Fixture Weight: 0.6 Kg ( 1.3 Lbs) |
| Location Rating: Suitable for damp locations | Safety Certification: CETL        |

### \* Compatible Dimmers:

Lutron SCL-153P, Lutron TGCL-153P, Lutron MACL-153M, Lutron PD-6WCL RE, Lutron DV-603P, Lutron AY-600P



#### **Wire Connections**

## **ATTENTION**

FIXTURE INSTALLATION MUST BE DONE BY A LICENSED ELECTRICIAN

SHUT OFF POWER SUPPLY AT FUSE OR CIRCUIT BREAKER

USE ONLY THE SPECIFIED BULBS AND DO NOT EXCEED THE MAXIMUM WATTAGE



Use standard wire connectors to make all wire connections

Twist connectors until wires are tightly joined

Wrap each connection with approved electrical tape and carefully stuff all the connected wires into outlet box



# **Assembly Instructions**

## Item# SML429126-3K-GD