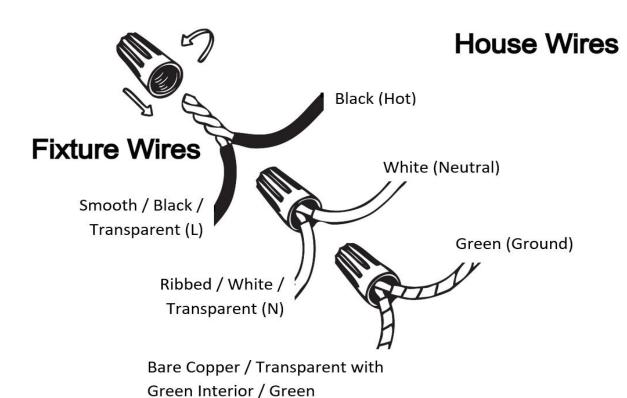

#### **Wire Connections**

## **ATTENTION**

FIXTURE INSTALLATION MUST BE DONE BY A LICENSED ELECTRICIAN

SHUT OFF POWER SUPPLY AT FUSE OR CIRCUIT BREAKER

USE ONLY THE SPECIFIED BULBS AND DO NOT EXCEED THE MAXIMUM WATTAGE

Use standard wire connectors to make all wire connections

Twist connectors until wires are tightly joined

Wrap each connection with approved electrical tape and carefully stuff all the connected wires into outlet box