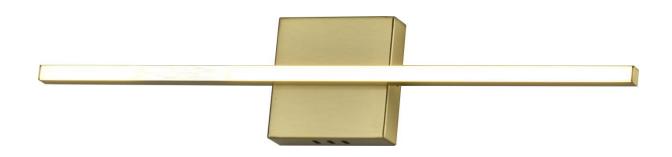

### Item# SML429126-3K-GD

# **Specifications**

| Category: Vanity Light                       | Finish: Gold                      |
|----------------------------------------------|-----------------------------------|
| Fixture Dimension: 24"W x 1.89"D x 4.72"H    | Overall Height: 4.72"             |
| Chain/Rod Length: N/A                        | Wire Length: 6".                  |
| Bulb: Integrated LED - 3000K - 1348 Lumen*   | Maximum Wattage per Bulb: 20W     |
| Voltage: 120V                                | Fixture Weight: 0.6 Kg ( 1.3 Lbs) |
| Location Rating: Suitable for damp locations | Safety Certification: CETL        |