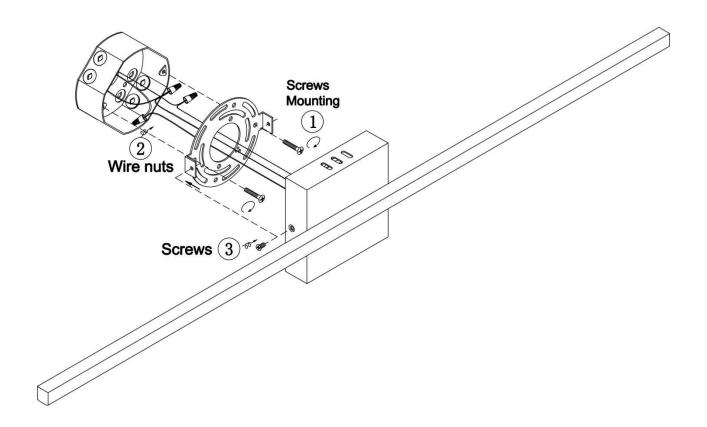

e: 120V                                | Fixture Weight: 0.7 Kg (1.54 Lbs) |
| Location Rating: Suitable for damp locations | Safety Certification: CETL        |

### \* Compatible Dimmers:

Lutron SCL-153P, Lutron TGCL-153P, Lutron MACL-153M, Lutron PD-6WCL RE, Lutron DV-603P, Lutron AY-600P



#### **Wire Connections**

### **ATTENTION**

FIXTURE INSTALLATION MUST BE DONE BY A LICENSED ELECTRICIAN

SHUT OFF POWER SUPPLY AT FUSE OR CIRCUIT BREAKER

USE ONLY THE SPECIFIED BULBS AND DO NOT EXCEED THE MAXIMUM WATTAGE



Use standard wire connectors to make all wire connections

Twist connectors until wires are tightly joined

Wrap each connection with approved electrical tape and carefully stuff all the connected wires into outlet box



# **Assembly Instructions**

# Item# SML429125-3K-GD