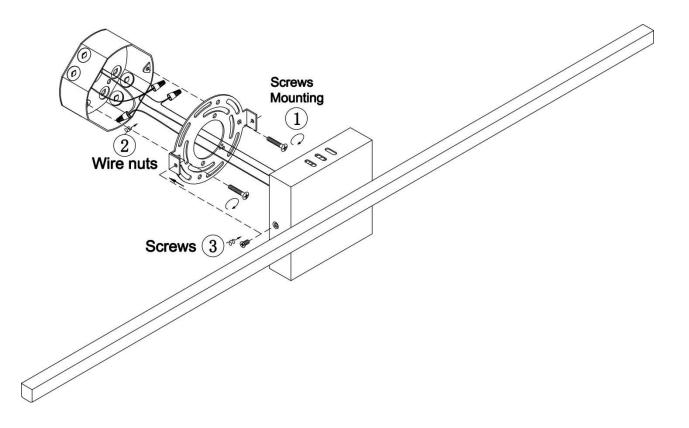

#### **Wire Connections**

# ATTENTION

FIXTURE INSTALLATION MUST BE DONE BY A LICENSED ELECTRICIAN SHUT OFF POWER SUPPLY AT FUSE OR CIRCUIT BREAKER

USE ONLY THE SPECIFIED BULBS AND DO NOT EXCEED THE MAXIMUM WATTAGE

House Wires Black (Hot) Fixture Wires Smooth / Black / Transparent (L) Ribbed / White / Transparent (N) Bare Copper / Transparent with Green Interior / Green

Use standard wire connectors to make all wire connections Twist connectors until wires are tightly joined Wrap each connection with approved electrical tape and carefully stuff all the connected wires into outlet box

## Assembly Instructions