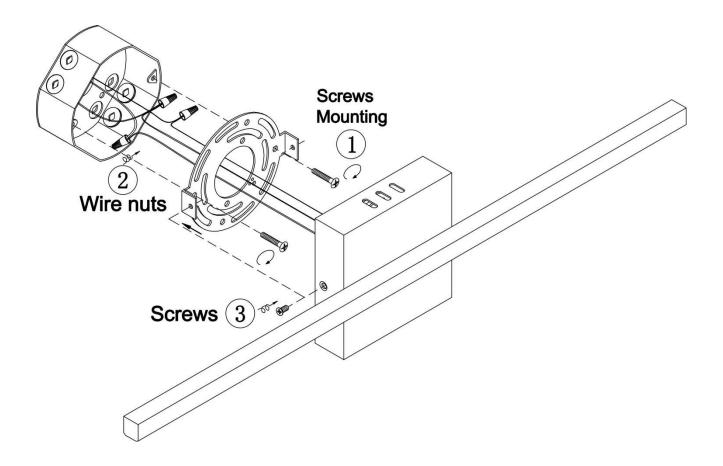

tage: 120V                                | Fixture Weight: 0.6 Kg (1.3 Lbs) |
| Location Rating: Suitable for damp locations | Safety Certification: CETL       |

## \* Compatible Dimmers:

Lutron SCL-153P, Lutron TGCL-153P, Lutron MACL-153M, Lutron PD-6WCL RE, Lutron DV-603P, Lutron AY-600P



#### **Wire Connections**

## **ATTENTION**

FIXTURE INSTALLATION MUST BE DONE BY A LICENSED ELECTRICIAN

SHUT OFF POWER SUPPLY AT FUSE OR CIRCUIT BREAKER

USE ONLY THE SPECIFIED BULBS AND DO NOT EXCEED THE MAXIMUM WATTAGE



Use standard wire connectors to make all wire connections

Twist connectors until wires are tightly joined

Wrap each connection with approved electrical tape and carefully stuff all the connected wires into outlet box



# **Assembly Instructions**

## Item# SML429124-3K-GD