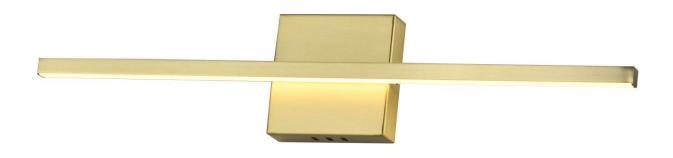

# **Specifications**

| Category: Vanity Light                       | Finish: Gold                     |
|----------------------------------------------|----------------------------------|
| Fixture Dimension: 24"W x 1.89"D x 4.72"H    | Overall Height: 4.72"            |
| Chain/Rod Length: N/A                        | Wire Length: 6".                 |
| Bulb: Integrated LED - 3000K -1348 Lumen*    | Maximum Wattage per Bulb: 20W    |
| Voltage: 120V                                | Fixture Weight: 0.6 Kg (1.3 Lbs) |
| Location Rating: Suitable for damp locations | Safety Certification: CETL       |