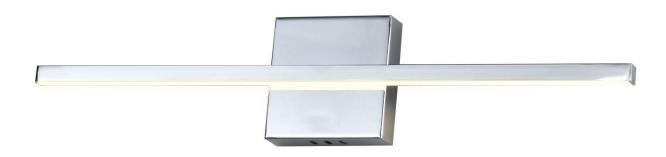

### Item# SML429124-3K-CH

## Specifications

| Category: Vanity Light                       | Finish: Chrome                   |
|----------------------------------------------|----------------------------------|
| Fixture Dimension: 24"W x 1.89"D x 4.72"H    | Overall Height: 4.72"            |
| Chain/Rod Length: N/A                        | Wire Length: 6".                 |
| Bulb: Integrated LED - 3000K -1348 Lumen*    | Maximum Wattage per Bulb: 20W    |
| Voltage: 120V                                | Fixture Weight: 0.6 Kg (1.3 Lbs) |
| Location Rating: Suitable for damp locations | Safety Certification: CETL       |