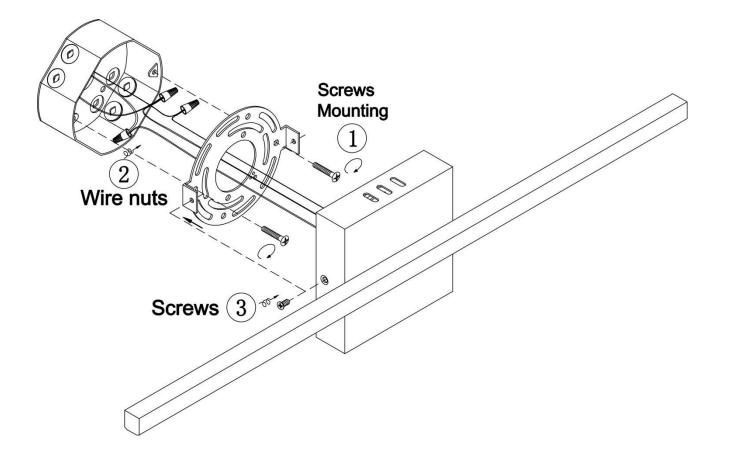

#### **Wire Connections**

# ATTENTION

FIXTURE INSTALLATION MUST BE DONE BY A LICENSED ELECTRICIAN SHUT OFF POWER SUPPLY AT FUSE OR CIRCUIT BREAKER

USE ONLY THE SPECIFIED BULBS AND DO NOT EXCEED THE MAXIMUM WATTAGE

House Wires Black (Hot) Fixture Wires Smooth / Black / Transparent (L) Ribbed / White / Transparent (N) Bare Copper / Transparent with Green Interior / Green

Use standard wire connectors to make all wire connections Twist connectors until wires are tightly joined Wrap each connection with approved electrical tape and carefully stuff all the connected wires into outlet box

## Assembly Instructions