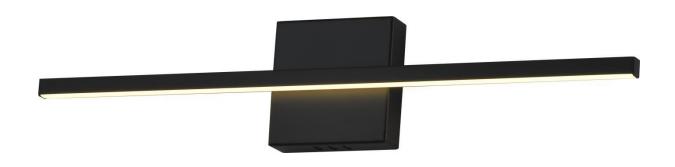

### Item# SML429124-3K-BK

# **Specifications**

| Category: Vanity Light                       | Finish: Black                     |
|----------------------------------------------|-----------------------------------|
| Fixture Dimension: 24"W x 1.89"D x 4.72"H    | Overall Height: 4.72"             |
| Chain/Rod Length: N/A                        | Wire Length: 6".                  |
| Bulb: Integrated LED - 3000K -1348 Lumen*    | Maximum Wattage per Bulb: 20W     |
| Voltage: 120V                                | Fixture Weight: 0.6 Kg ( 1.3 Lbs) |
| Location Rating: Suitable for damp locations | Safety Certification: CETL        |

# Item# SML429124-3K-BK