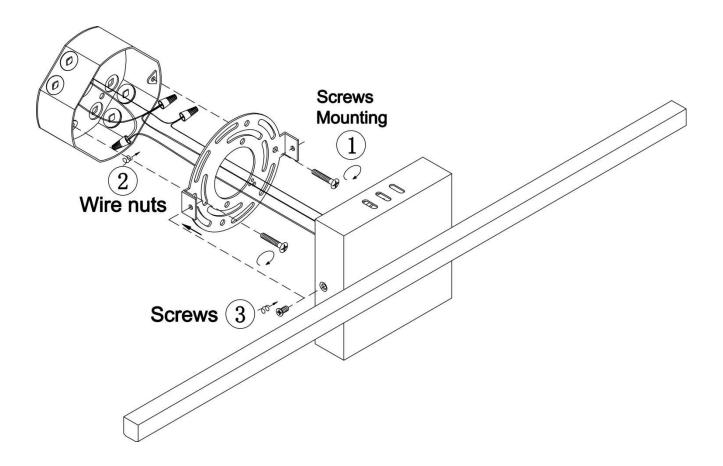

tage: 120V                                | Fixture Weight: 0.6 Kg ( 1.3 Lbs) |
| Location Rating: Suitable for damp locations | Safety Certification: CETL        |

## \* Compatible Dimmers:

Lutron SCL-153P, Lutron TGCL-153P, Lutron MACL-153M, Lutron PD-6WCL RE, Lutron DV-603P, Lutron AY-600P



#### **Wire Connections**

# **ATTENTION**

FIXTURE INSTALLATION MUST BE DONE BY A LICENSED ELECTRICIAN

SHUT OFF POWER SUPPLY AT FUSE OR CIRCUIT BREAKER

USE ONLY THE SPECIFIED BULBS AND DO NOT EXCEED THE MAXIMUM WATTAGE



Use standard wire connectors to make all wire connections

Twist connectors until wires are tightly joined

Wrap each connection with approved electrical tape and carefully stuff all the connected wires into outlet box



# **Assembly Instructions**

# Item# SML429124-3K-BK