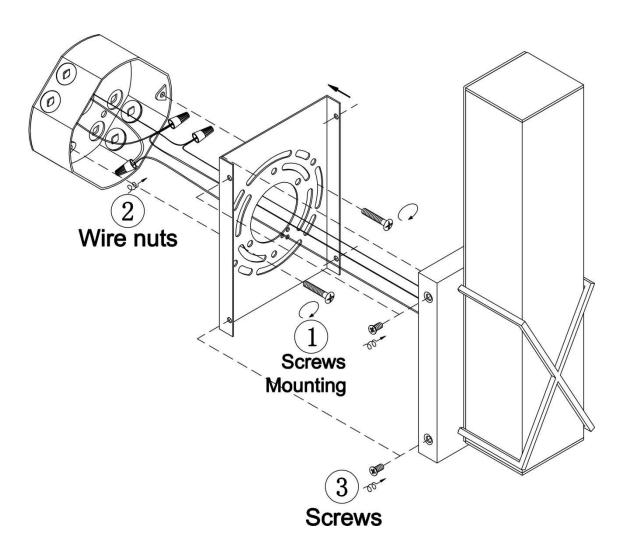

120V                                | Fixture Weight: 1.2 Kg ( 2.64 Lbs) |
| Location Rating: Suitable for damp locations | Safety Certification: CETL         |

### \* Compatible Dimmers:

Lutron SCL-153P, Lutron TGCL-153P, Lutron MACL-153M, Lutron PD-6WCL RE, Lutron DV-603P, Lutron AY-600P



#### **Wire Connections**

## **ATTENTION**

FIXTURE INSTALLATION MUST BE DONE BY A LICENSED ELECTRICIAN

SHUT OFF POWER SUPPLY AT FUSE OR CIRCUIT BREAKER

USE ONLY THE SPECIFIED BULBS AND DO NOT EXCEED THE MAXIMUM WATTAGE



Use standard wire connectors to make all wire connections

Twist connectors until wires are tightly joined

Wrap each connection with approved electrical tape and carefully stuff all the connected wires into outlet box



# **Assembly Instructions**

## Item# SML429122-3K-GD