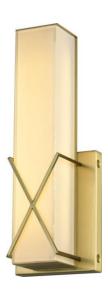

### Item# SML429122-3K-GD

# **Specifications**

| Category: Vanity Light                       | Finish: Gold                       |
|----------------------------------------------|------------------------------------|
| Fixture Dimension: 4.41"W x 12"D x 3.11"H    | Overall Height: 3.11"              |
| Chain/Rod Length: N/A                        | Wire Length: 6".                   |
| Bulb: Integrated LED - 3000K - 917 Lumen*    | Maximum Wattage per Bulb: 15W      |
| Voltage: 120V                                | Fixture Weight: 1.2 Kg ( 2.64 Lbs) |
| Location Rating: Suitable for damp locations | Safety Certification: CETL         |

## Item# SML429122-3K-GD