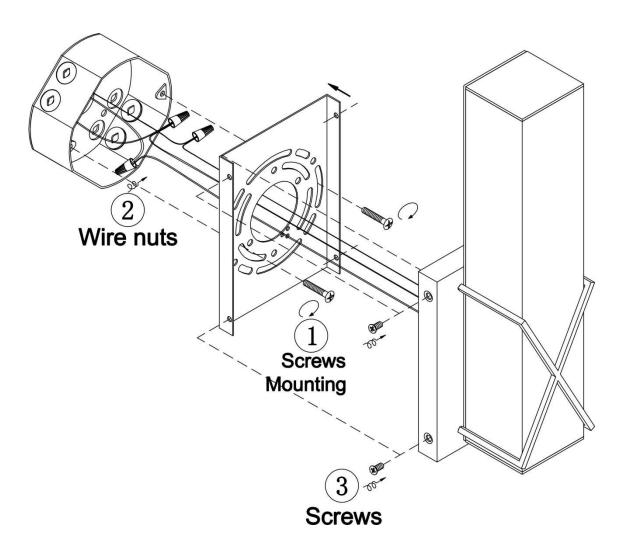

: 120V                                | Fixture Weight: 1.2 Kg ( 2.64 Lbs) |
| Location Rating: Suitable for damp locations | Safety Certification: CETL         |

## \* Compatible Dimmers:

Lutron SCL-153P, Lutron TGCL-153P, Lutron MACL-153M, Lutron PD-6WCL RE, Lutron DV-603P, Lutron AY-600P



#### **Wire Connections**

## **ATTENTION**

FIXTURE INSTALLATION MUST BE DONE BY A LICENSED ELECTRICIAN

SHUT OFF POWER SUPPLY AT FUSE OR CIRCUIT BREAKER

USE ONLY THE SPECIFIED BULBS AND DO NOT EXCEED THE MAXIMUM WATTAGE



Use standard wire connectors to make all wire connections

Twist connectors until wires are tightly joined

Wrap each connection with approved electrical tape and carefully stuff all the connected wires into outlet box



# **Assembly Instructions**

## Item# SML429122-3K-BK