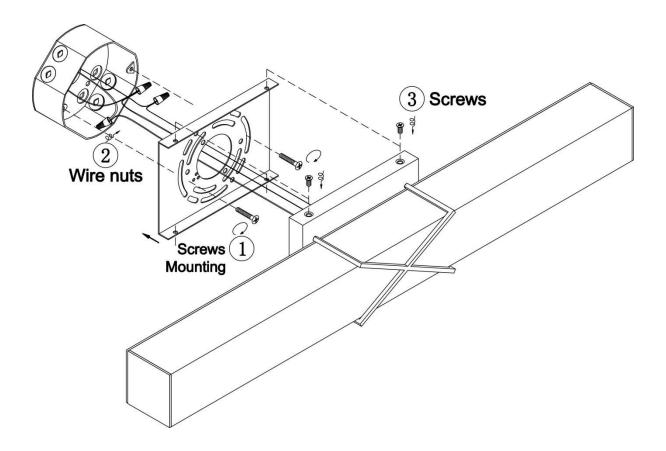

age: 120V                                | Fixture Weight: 2.1 Kg (4.6 Lbs) |
| Location Rating: Suitable for damp locations | Safety Certification: CETL       |

### \* Compatible Dimmers:

Lutron SCL-153P, Lutron TGCL-153P, Lutron MACL-153M, Lutron PD-6WCL RE, Lutron DV-603P, Lutron AY-600P



#### **Wire Connections**

### **ATTENTION**

FIXTURE INSTALLATION MUST BE DONE BY A LICENSED ELECTRICIAN

SHUT OFF POWER SUPPLY AT FUSE OR CIRCUIT BREAKER

USE ONLY THE SPECIFIED BULBS AND DO NOT EXCEED THE MAXIMUM WATTAGE



Use standard wire connectors to make all wire connections

Twist connectors until wires are tightly joined

Wrap each connection with approved electrical tape and carefully stuff all the connected wires into outlet box



# **Assembly Instructions**

# Item# SML429120-3K-GD