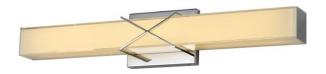

### Item# SML429120-3K-CH

## **Specifications**

| Category: Vanity Light                       | Finish: Chrome                    |
|----------------------------------------------|-----------------------------------|
| Fixture Dimension: 24"W x 3.15"D x 4.41"H    | Overall Height: 4.41"             |
| Chain/Rod Length: N/A                        | Wire Length: 6".                  |
| Bulb: Integrated LED - 3000K - 1700Lumen*    | Maximum Wattage per Bulb: 30W     |
| Voltage: 120V                                | Fixture Weight: 2.1 Kg ( 4.6 Lbs) |
| Location Rating: Suitable for damp locations | Safety Certification: CETL        |