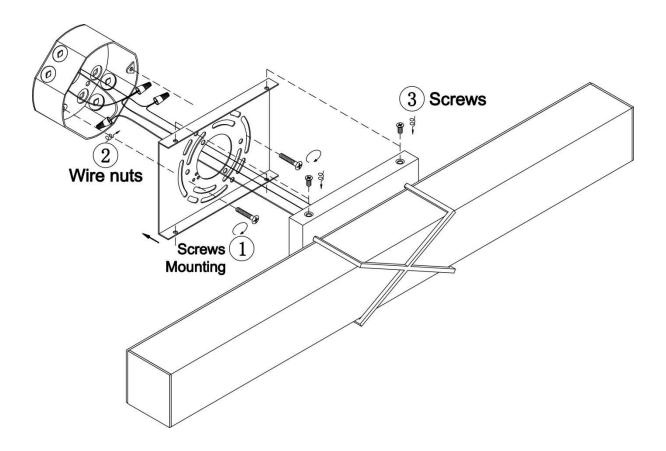

: 120V                                | Fixture Weight: 2.1 Kg ( 4.6 Lbs) |
| Location Rating: Suitable for damp locations | Safety Certification: CETL        |

### \* Compatible Dimmers:

Lutron SCL-153P, Lutron TGCL-153P, Lutron MACL-153M, Lutron PD-6WCL RE, Lutron DV-603P, Lutron AY-600P



#### **Wire Connections**

### **ATTENTION**

FIXTURE INSTALLATION MUST BE DONE BY A LICENSED ELECTRICIAN

SHUT OFF POWER SUPPLY AT FUSE OR CIRCUIT BREAKER

USE ONLY THE SPECIFIED BULBS AND DO NOT EXCEED THE MAXIMUM WATTAGE



Use standard wire connectors to make all wire connections

Twist connectors until wires are tightly joined

Wrap each connection with approved electrical tape and carefully stuff all the connected wires into outlet box



# **Assembly Instructions**

## Item# SML429120-3K-CH