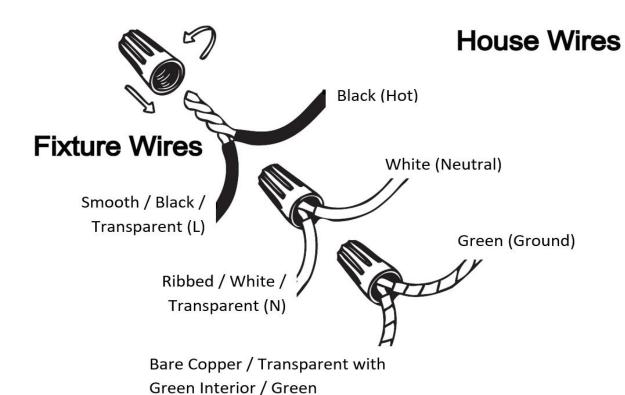

#### **Wire Connections**

### **ATTENTION**

FIXTURE INSTALLATION MUST BE DONE BY A LICENSED ELECTRICIAN

SHUT OFF POWER SUPPLY AT FUSE OR CIRCUIT BREAKER

USE ONLY THE SPECIFIED BULBS AND DO NOT EXCEED THE MAXIMUM WATTAGE

Use standard wire connectors to make all wire connections

Twist connectors until wires are tightly joined

Wrap each connection with approved electrical tape and carefully stuff all the connected wires into outlet box