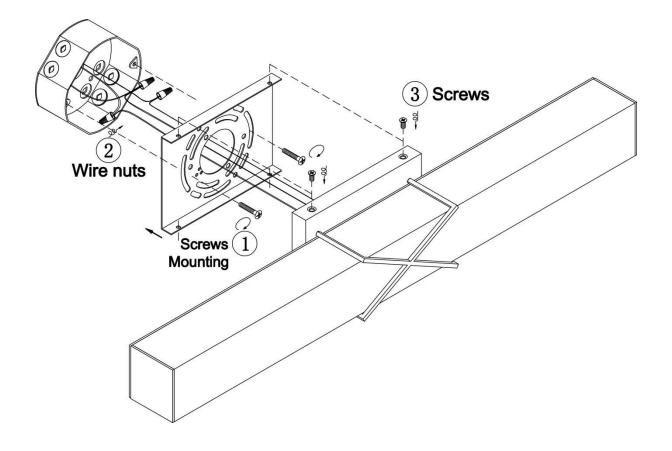

### **Wire Connections**

# ATTENTION

FIXTURE INSTALLATION MUST BE DONE BY A LICENSED ELECTRICIAN SHUT OFF POWER SUPPLY AT FUSE OR CIRCUIT BREAKER

USE ONLY THE SPECIFIED BULBS AND DO NOT EXCEED THE MAXIMUM WATTAGE

House Wires Black (Hot) Fixture Wires Smooth / Black / Transparent (L) Ribbed / White / Transparent (N) Bare Copper / Transparent with Green Interior / Green

Use standard wire connectors to make all wire connections Twist connectors until wires are tightly joined Wrap each connection with approved electrical tape and carefully stuff all the connected wires into outlet box