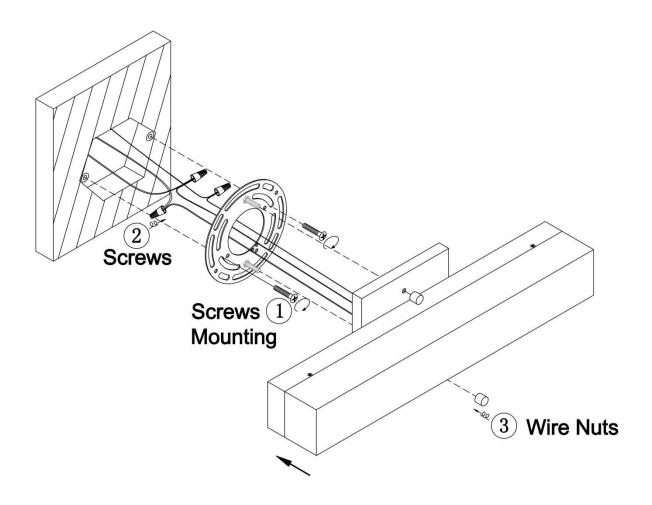

Voltage: 120V                                | Fixture Weight: 0.9 Kg (2 Lbs) |
| Location Rating: Suitable for damp locations | Safety Certification: CETL     |

### \* Compatible Dimmers:

Lutron SCL-153P, Lutron TGCL-153P, Lutron MACL-153M, Lutron PD-6WCL RE, Lutron DV-603P, Lutron AY-600P



#### **Wire Connections**

## **ATTENTION**

FIXTURE INSTALLATION MUST BE DONE BY A LICENSED ELECTRICIAN

SHUT OFF POWER SUPPLY AT FUSE OR CIRCUIT BREAKER

USE ONLY THE SPECIFIED BULBS AND DO NOT EXCEED THE MAXIMUM WATTAGE



Use standard wire connectors to make all wire connections

Twist connectors until wires are tightly joined

Wrap each connection with approved electrical tape and carefully stuff all the connected wires into outlet box



# **Assembly Instructions**

## Item# SML429118-3K-CH