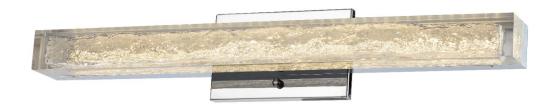

### Item# SML429118-3K-CH

# **Specifications**

| Category: Vanity Light                       | Finish: Chrome                 |
|----------------------------------------------|--------------------------------|
| Fixture Dimension: 13.8"L x 4.3"W x 3"H      | Overall Height: 3"             |
| Chain/Rod Length: N/A                        | Wire Length: 1 ft.             |
| Bulb: Integrated LED - 3000K - 750 Lumen*    | Maximum Wattage per Bulb: 15W  |
| Voltage: 120V                                | Fixture Weight: 0.9 Kg (2 Lbs) |
| Location Rating: Suitable for damp locations | Safety Certification: CETL     |