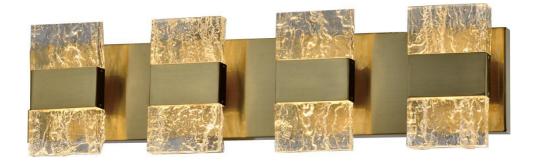

### Item# SML429116-4-3K-GD

## Specifications

| Category: Vanity Light                       | Finish: Gold Plating             |
|----------------------------------------------|----------------------------------|
| Fixture Dimension: 24"L x 6.3"W x 2.4"H      | Overall Height: 2.4"             |
| Chain/Rod Length: N/A                        | Wire Length: 1 ft.               |
| Bulb: Integrated LED - 3000K - 1000 Lumen*   | Maximum Wattage per Bulb: 4*5W   |
| Voltage: 120V                                | Fixture Weight: 4.2 Kg (9.3 Lbs) |
| Location Rating: Suitable for damp locations | Safety Certification: CETL       |