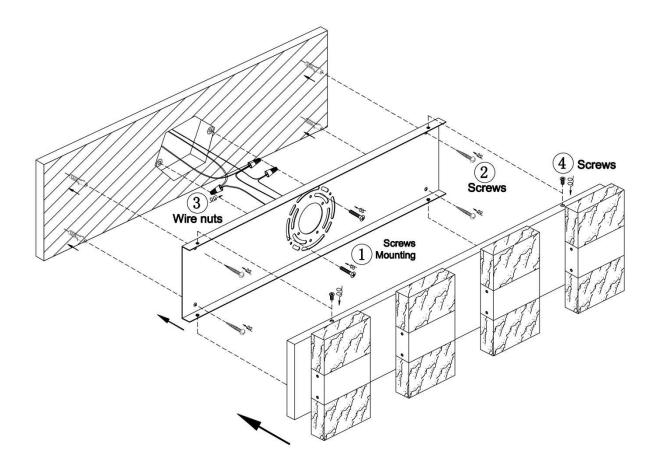

#### **Wire Connections**

# ATTENTION

FIXTURE INSTALLATION MUST BE DONE BY A LICENSED ELECTRICIAN SHUT OFF POWER SUPPLY AT FUSE OR CIRCUIT BREAKER

USE ONLY THE SPECIFIED BULBS AND DO NOT EXCEED THE MAXIMUM WATTAGE

House Wires Black (Hot) Fixture Wires Smooth / Black / Transparent (L) Ribbed / White / Transparent (N) Bare Copper / Transparent with Green Interior / Green

Use standard wire connectors to make all wire connections Twist connectors until wires are tightly joined Wrap each connection with approved electrical tape and carefully stuff all the connected wires into outlet box

## Assembly Instructions