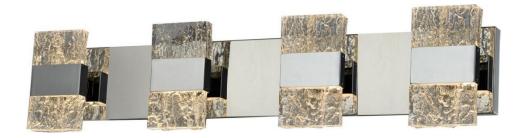

### Item# SML429116-4-3K-CH

# **Specifications**

| Category: Vanity Light                       | Finish: Chrome                   |
|----------------------------------------------|----------------------------------|
| Fixture Dimension: 24"L x 6.3"W x 2.4"H      | Overall Height: 2.4"             |
| Chain/Rod Length: N/A                        | Wire Length: 1 ft.               |
| Bulb: Integrated LED - 3000K - 1000 Lumen*   | Maximum Wattage per Bulb: 4*5W   |
| Voltage: 120V                                | Fixture Weight: 4.2 Kg (9.3 Lbs) |
| Location Rating: Suitable for damp locations | Safety Certification: CETL       |