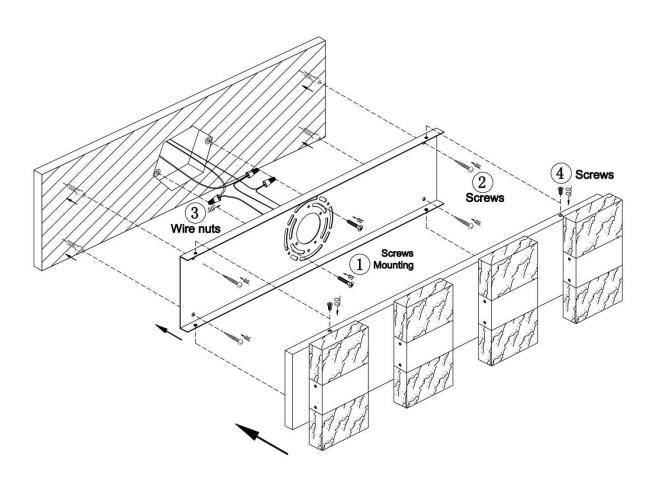

| Voltage: 120V                                | Fixture Weight: 4.2 Kg (9.3 Lbs) |
| Location Rating: Suitable for damp locations | Safety Certification: CETL       |

## \* Compatible Dimmers:

Lutron SCL-153P, Lutron TGCL-153P, Lutron MACL-153M, Lutron PD-6WCL RE, Lutron DV-603P, Lutron AY-600P



#### **Wire Connections**

## **ATTENTION**

FIXTURE INSTALLATION MUST BE DONE BY A LICENSED ELECTRICIAN

SHUT OFF POWER SUPPLY AT FUSE OR CIRCUIT BREAKER

USE ONLY THE SPECIFIED BULBS AND DO NOT EXCEED THE MAXIMUM WATTAGE



Use standard wire connectors to make all wire connections

Twist connectors until wires are tightly joined

Wrap each connection with approved electrical tape and carefully stuff all the connected wires into outlet box



# Assembly Instructions Item# SML429116-4-3K-CH