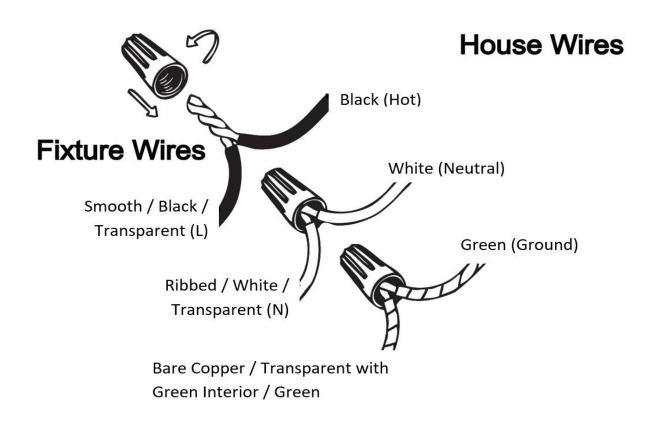

### **Wire Connections**

# **ATTENTION**

FIXTURE INSTALLATION MUST BE DONE BY A LICENSED ELECTRICIAN

SHUT OFF POWER SUPPLY AT FUSE OR CIRCUIT BREAKER

USE ONLY THE SPECIFIED BULBS AND DO NOT EXCEED THE MAXIMUM WATTAGE

Use standard wire connectors to make all wire connections Twist connectors until wires are tightly joined Wrap each connection with approved electrical tape and carefully stuff all the connected wires into outlet box