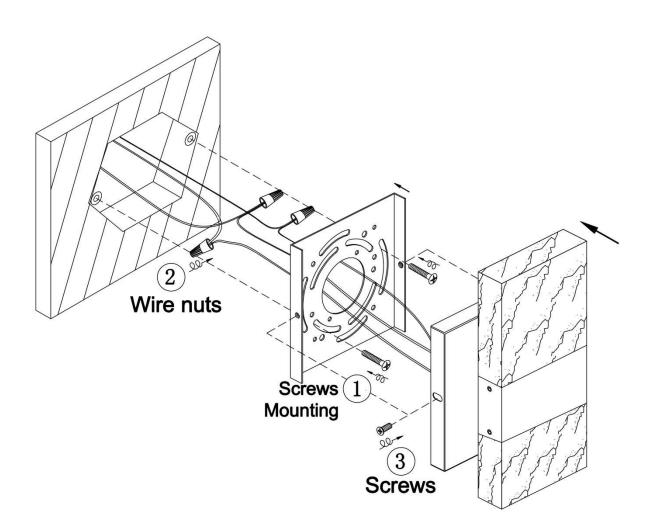

## Assembly Instructions

# **ATTENTION**

FIXTURE INSTALLATION MUST BE DONE BY A LICENSED ELECTRICIAN

SHUT OFF POWER SUPPLY AT FUSE OR CIRCUIT BREAKER

USE ONLY THE SPECIFIED BULBS AND DO NOT EXCEED THE MAXIMUM WATTAGE

Use standard wire connectors to make all wire connections Twist connectors until wires are tightly joined Wrap each connection with approved electrical tape and carefully stuff all the connected wires into outlet box