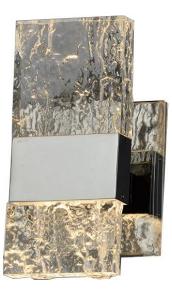

#### Item# SML429116-1-4K-CH

## Specifications

| Category: Vanity Light                       | Finish: Chrome                   |
|----------------------------------------------|----------------------------------|
| Fixture Dimension: 4.7"L x 7.7"W x 2.4"H     | Overall Height: 2.4"             |
| Chain/Rod Length: N/A                        | Wire Length: 1 ft.               |
| Bulb: Integrated LED - 4000K - 250 Lumen*    | Maximum Wattage per Bulb: 5W     |
| Voltage: 120V                                | Fixture Weight: 0.7 Kg (1.5 Lbs) |
| Location Rating: Suitable for damp locations | Safety Certification: CETL       |