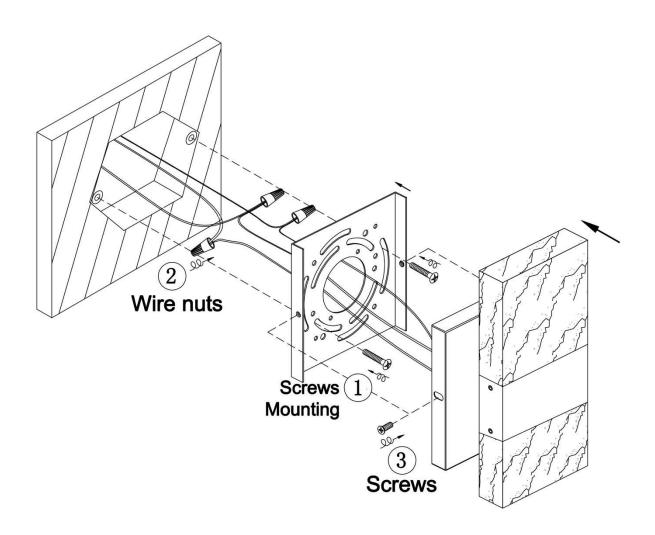

120V                                | Fixture Weight: 0.7 Kg (1.54 Lbs) |
| Location Rating: Suitable for damp locations | Safety Certification: CETL        |

### \* Compatible Dimmers:

Lutron SCL-153P, Lutron TGCL-153P, Lutron MACL-153M, Lutron PD-6WCL RE, Lutron DV-603P, Lutron AY-600P



#### **Wire Connections**

## **ATTENTION**

FIXTURE INSTALLATION MUST BE DONE BY A LICENSED ELECTRICIAN

SHUT OFF POWER SUPPLY AT FUSE OR CIRCUIT BREAKER

USE ONLY THE SPECIFIED BULBS AND DO NOT EXCEED THE MAXIMUM WATTAGE



Use standard wire connectors to make all wire connections

Twist connectors until wires are tightly joined

Wrap each connection with approved electrical tape and carefully stuff all the connected wires into outlet box



# **Assembly Instructions**

## Item# SML429116-1-3K-GD