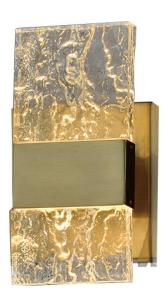

### Item# SML429116-1-3K-GD

# **Specifications**

| Category: Vanity Light                       | Finish: Gold                      |
|----------------------------------------------|-----------------------------------|
| Fixture Dimension: 4.7"L x 7.7"W x 2.4"H     | Overall Height: 2.4"              |
| Chain/Rod Length: N/A                        | Wire Length: 1 ft.                |
| Bulb: Integrated LED - 3000K - 250 Lumen*    | Maximum Wattage per Bulb: 5W      |
| Voltage: 120V                                | Fixture Weight: 0.7 Kg (1.54 Lbs) |
| Location Rating: Suitable for damp locations | Safety Certification: CETL        |