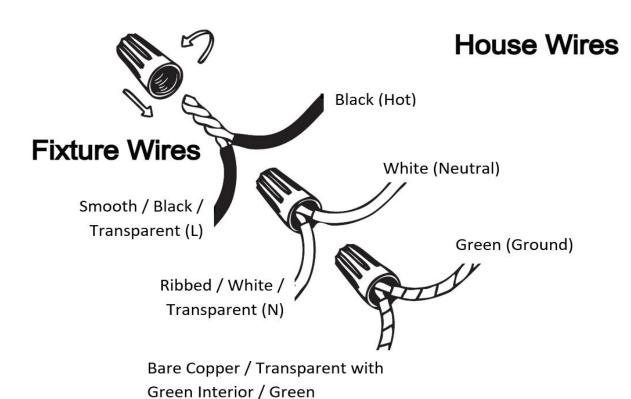

#### **Wire Connections**

## **ATTENTION**

FIXTURE INSTALLATION MUST BE DONE BY A LICENSED ELECTRICIAN

SHUT OFF POWER SUPPLY AT FUSE OR CIRCUIT BREAKER

USE ONLY THE SPECIFIED BULBS AND DO NOT EXCEED THE MAXIMUM WATTAGE

Use standard wire connectors to make all wire connections

Twist connectors until wires are tightly joined

Wrap each connection with approved electrical tape and carefully stuff all the connected wires into outlet box