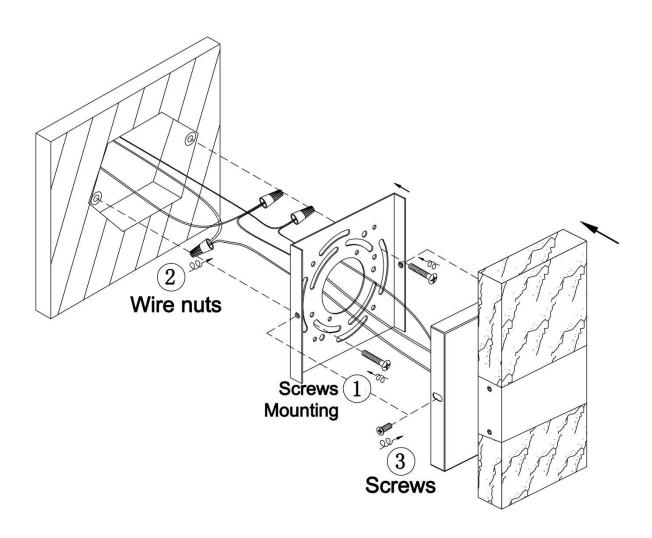

e: 120V                                | Fixture Weight: 0.7 Kg (1.5 Lbs) |
| Location Rating: Suitable for damp locations | Safety Certification: CETL       |

### \* Compatible Dimmers:

Lutron SCL-153P, Lutron TGCL-153P, Lutron MACL-153M, Lutron PD-6WCL RE, Lutron DV-603P, Lutron AY-600P



#### **Wire Connections**

## **ATTENTION**

FIXTURE INSTALLATION MUST BE DONE BY A LICENSED ELECTRICIAN

SHUT OFF POWER SUPPLY AT FUSE OR CIRCUIT BREAKER

USE ONLY THE SPECIFIED BULBS AND DO NOT EXCEED THE MAXIMUM WATTAGE



Use standard wire connectors to make all wire connections

Twist connectors until wires are tightly joined

Wrap each connection with approved electrical tape and carefully stuff all the connected wires into outlet box



# **Assembly Instructions**

## Item# SML429116-1-3K-BK