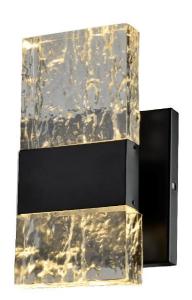

### Item# SML429116-1-3K-BK

# **Specifications**

| Category: Vanity Light                       | Finish: Black Metal              |
|----------------------------------------------|----------------------------------|
| Fixture Dimension: 4.7"L x 7.7"W x 2.4"H     | Overall Height: 2.4"             |
| Chain/Rod Length: N/A                        | Wire Length: 1 ft.               |
| Bulb: Integrated LED - 3000K - 250 Lumen*    | Maximum Wattage per Bulb: 5W     |
| Voltage: 120V                                | Fixture Weight: 0.7 Kg (1.5 Lbs) |
| Location Rating: Suitable for damp locations | Safety Certification: CETL       |