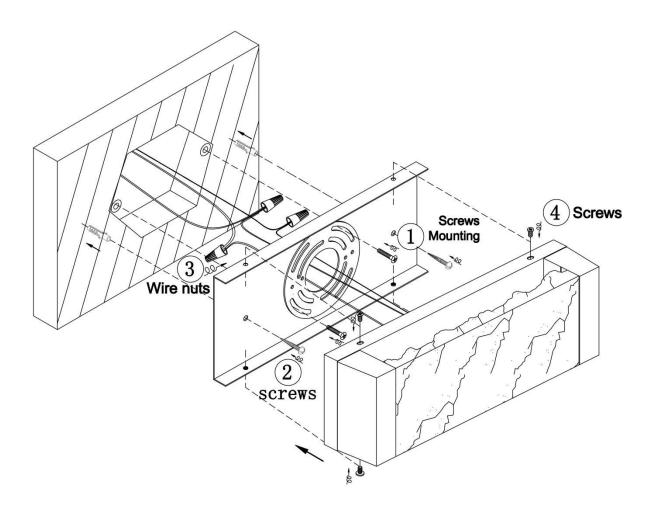

ltage: 120V                                | Fixture Weight: 1.9 Kg (4.2 Lbs) |
| Location Rating: Suitable for damp locations | Safety Certification: CETL       |

# \* Compatible Dimmers:

Lutron SCL-153P, Lutron TGCL-153P, Lutron MACL-153M, Lutron PD-6WCL RE, Lutron DV-603P, Lutron AY-600P



#### **Wire Connections**

# **ATTENTION**

FIXTURE INSTALLATION MUST BE DONE BY A LICENSED ELECTRICIAN

SHUT OFF POWER SUPPLY AT FUSE OR CIRCUIT BREAKER

USE ONLY THE SPECIFIED BULBS AND DO NOT EXCEED THE MAXIMUM WATTAGE



Use standard wire connectors to make all wire connections

Twist connectors until wires are tightly joined

Wrap each connection with approved electrical tape and carefully stuff all the connected wires into outlet box



# **Assembly Instructions**

### Item# SML429115-3K-GD