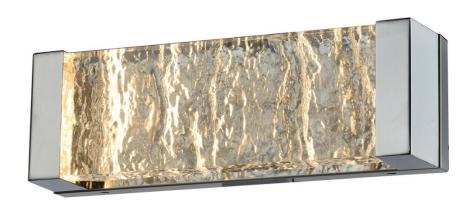

### Item# SML429115-3K-GD



# **Specifications**

| Category: Vanity Light                       | Finish: Gold Plating             |
|----------------------------------------------|----------------------------------|
| Fixture Dimension: 13.8"L x 4.4"W x 3"H      | Overall Height: 3"               |
| Chain/Rod Length: N/A                        | Wire Length: 1 ft.               |
| Bulb: Integrated LED - 3000K - 500 Lumen*    | Maximum Wattage per Bulb: 2*5W   |
| Voltage: 120V                                | Fixture Weight: 1.9 Kg (4.2 Lbs) |
| Location Rating: Suitable for damp locations | Safety Certification: CETL       |

# \* Compatible Dimmers:

Lutron SCL-153P, Lutron TGCL-153P, Lutron MACL-153M, Lutron PD-6WCL RE, Lutron DV-603P, Lutron AY-600P



#### **Wire Connections**

# **ATTENTION**

FIXTURE INS