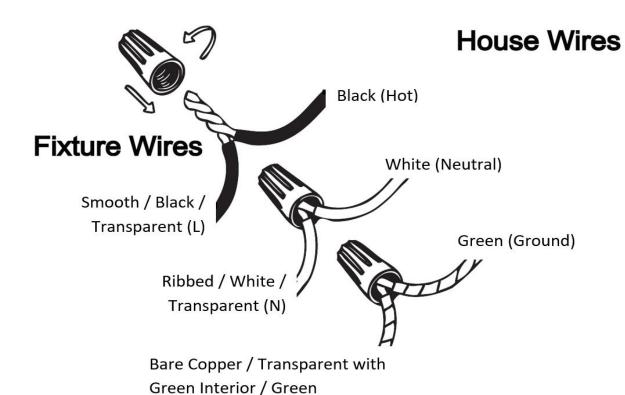

#### **Wire Connections**

# **ATTENTION**

FIXTURE INSTALLATION MUST BE DONE BY A LICENSED ELECTRICIAN

SHUT OFF POWER SUPPLY AT FUSE OR CIRCUIT BREAKER

USE ONLY THE SPECIFIED BULBS AND DO NOT EXCEED THE MAXIMUM WATTAGE

Use standard wire connectors to make all wire connections

Twist connectors until wires are tightly joined

Wrap each connection with approved electrical tape and carefully stuff all the connected wires into outlet box