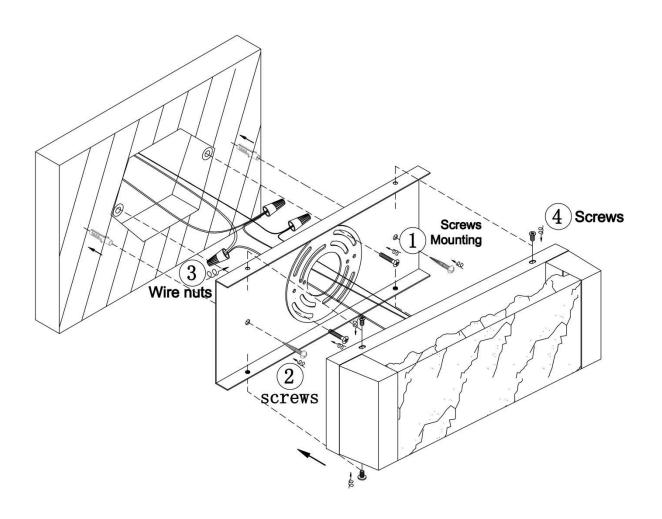

tage: 120V                                | Fixture Weight: 1.9 Kg (4.2 Lbs) |
| Location Rating: Suitable for damp locations | Safety Certification: CETL       |

## \* Compatible Dimmers:

Lutron SCL-153P, Lutron TGCL-153P, Lutron MACL-153M, Lutron PD-6WCL RE, Lutron DV-603P, Lutron AY-600P



#### **Wire Connections**

## **ATTENTION**

FIXTURE INSTALLATION MUST BE DONE BY A LICENSED ELECTRICIAN

SHUT OFF POWER SUPPLY AT FUSE OR CIRCUIT BREAKER

USE ONLY THE SPECIFIED BULBS AND DO NOT EXCEED THE MAXIMUM WATTAGE



Use standard wire connectors to make all wire connections

Twist connectors until wires are tightly joined

Wrap each connection with approved electrical tape and carefully stuff all the connected wires into outlet box



# **Assembly Instructions**

## Item# SML429115-3K-BK