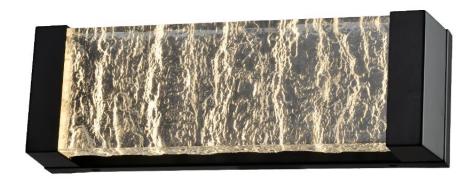

### Item# SML429115-3K-BK

# **Specifications**

| Category: Vanity Light                       | Finish: Black Metal              |
|----------------------------------------------|----------------------------------|
| Fixture Dimension: 13.8"L x 4.4"W x 3"H      | Overall Height: 3"               |
| Chain/Rod Length: N/A                        | Wire Length: 1 ft.               |
| Bulb: Integrated LED - 3000K - 500 Lumen*    | Maximum Wattage per Bulb: 2*5W   |
| Voltage: 120V                                | Fixture Weight: 1.9 Kg (4.2 Lbs) |
| Location Rating: Suitable for damp locations | Safety Certification: CETL       |

## Item# SML429115-3K-BK