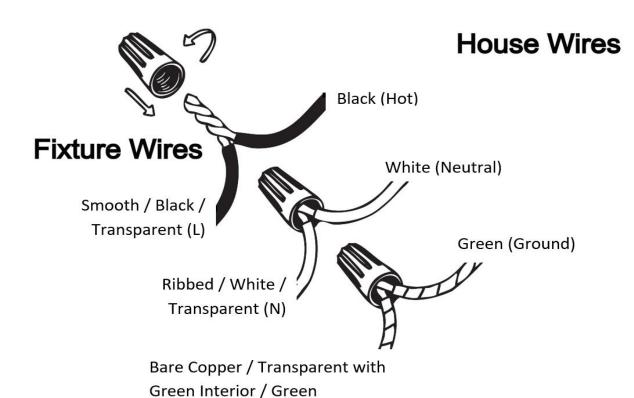

#### **Wire Connections**

## **ATTENTION**

FIXTURE INSTALLATION MUST BE DONE BY A LICENSED ELECTRICIAN

SHUT OFF POWER SUPPLY AT FUSE OR CIRCUIT BREAKER

USE ONLY THE SPECIFIED BULBS AND DO NOT EXCEED THE MAXIMUM WATTAGE

Use standard wire connectors to make all wire connections

Twist connectors until wires are tightly joined

Wrap each connection with approved electrical tape and carefully stuff all the connected wires into outlet box