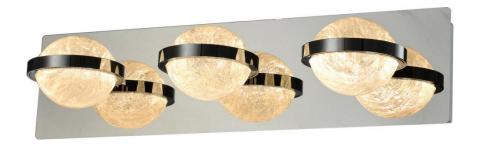

## Item# SML429114-3-3K-CH

# **Specifications**

| Category: Vanity Light                       | Finish: Chrome                 |
|----------------------------------------------|--------------------------------|
| Fixture Dimension: 20"W x 6"D x 5"H          | Overall Height: 6"             |
| Chain/Rod Length: N/A                        | Wire Length: 1 ft.             |
| Bulb: Integrated LED - 3000K - 750 Lumen*    | Maximum Wattage per Bulb: 5W   |
| Voltage: 120V                                | Fixture Weight: 2.4Kg (5.3Lbs) |
| Location Rating: Suitable for damp locations | Safety Certification: CETL     |