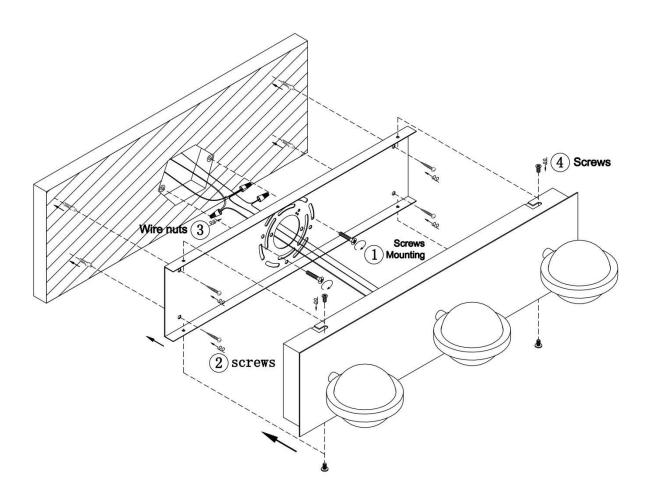

oltage: 120V                                | Fixture Weight: 2.4Kg (5.3Lbs) |
| Location Rating: Suitable for damp locations | Safety Certification: CETL     |

## \* Compatible Dimmers:

Lutron SCL-153P, Lutron TGCL-153P, Lutron MACL-153M, Lutron PD-6WCL RE, Lutron DV-603P, Lutron AY-600P



#### **Wire Connections**

## **ATTENTION**

FIXTURE INSTALLATION MUST BE DONE BY A LICENSED ELECTRICIAN

SHUT OFF POWER SUPPLY AT FUSE OR CIRCUIT BREAKER

USE ONLY THE SPECIFIED BULBS AND DO NOT EXCEED THE MAXIMUM WATTAGE



Use standard wire connectors to make all wire connections

Twist connectors until wires are tightly joined

Wrap each connection with approved electrical tape and carefully stuff all the connected wires into outlet box



# **Assembly Instructions**

## Item# SML429114-3-3K-CH