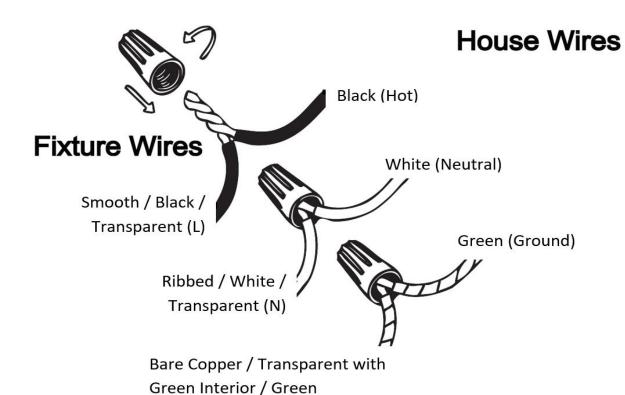

#### **Wire Connections**

## **ATTENTION**

FIXTURE INSTALLATION MUST BE DONE BY A LICENSED ELECTRICIAN

SHUT OFF POWER SUPPLY AT FUSE OR CIRCUIT BREAKER

USE ONLY THE SPECIFIED BULBS AND DO NOT EXCEED THE MAXIMUM WATTAGE

Use standard wire connectors to make all wire connections

Twist connectors until wires are tightly joined

Wrap each connection with approved electrical tape and carefully stuff all the connected wires into outlet box