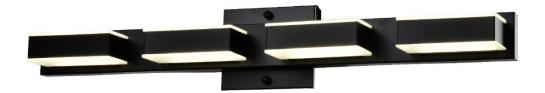

#### Item# SML429111-4-4K-BK

## **Specifications**

| Category: Vanity Light                       | Finish: Black                  |
|----------------------------------------------|--------------------------------|
| Fixture Dimension: 27"L x 4.5"W x 3"H        | Overall Height: 3"             |
| Chain/Rod Length: N/A                        | Wire Length: 1 ft.             |
| Bulb: Integrated Dimmable* LED 4000K         | Maximum Wattage per Bulb: 5W   |
| Voltage: 120V                                | Fixture Weight: 1.6Kg (3.5Lbs) |
| Location Rating: Suitable for Damp Locations | Safety Certification: CETL     |