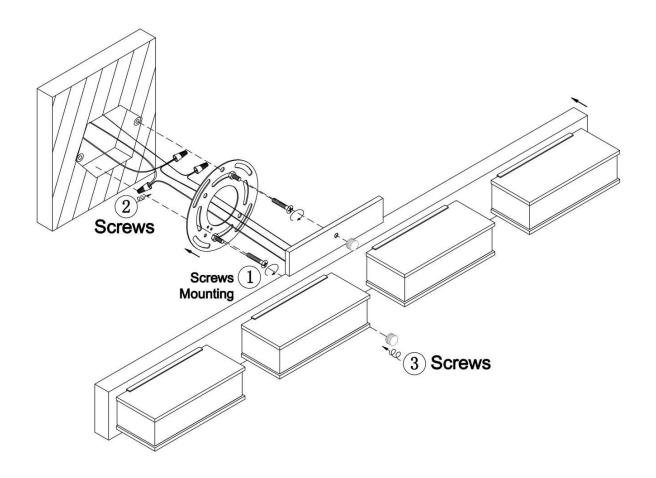

| Fixture Weight: 1.6Kg (3.5Lbs) |
| Location Rating: Suitable for Damp Locations | Safety Certification: CETL     |

<sup>\*</sup> Compatible Dimmers: LUTRON brand thyristor dimmer switches (such as: SCL-153P, TGCL-153P, DV-603P, MACL-153M, PD-6WCL, AY-600P, etc.)



#### **Wire Connections**

## **ATTENTION**

FIXTURE INSTALLATION MUST BE DONE BY A LICENSED ELECTRICIAN

SHUT OFF POWER SUPPLY AT FUSE OR CIRCUIT BREAKER

USE ONLY THE SPECIFIED BULBS AND DO NOT EXCEED THE MAXIMUM WATTAGE



Use standard wire connectors to make all wire connections

Twist connectors until wires are tightly joined

Wrap each connection with approved electrical tape and carefully stuff all the connected wires into outlet box



# **Assembly Instructions**

## Item# SML429111-4-4K-BK