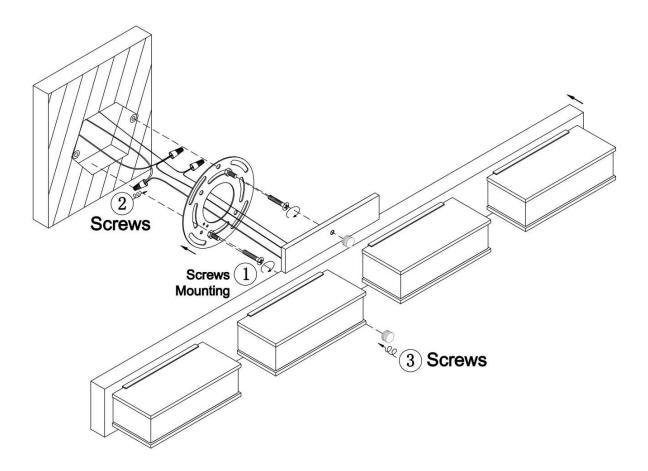

and thyristor dimmer switches (such as: SCL-153P, TGCL-153P, DV-603P, MACL-153M, PD-6WCL, AY-600P, etc.)



#### **Wire Connections**

# **ATTENTION** FIXTURE INSTALLATION MUST BE DONE BY A LICENSED ELECTRICIAN SHUT OFF POWER SUPPLY AT FUSE OR CIRCUIT BREAKER USE ONLY THE SPECIFIED BULBS AND DO NOT EXCEED THE MAXIMUM WATTAGE **House Wires** Black (Hot) **Fixture Wires** White (Neutral) Smooth / Black / Transparent (L) Green (Ground) Ribbed / White / Transparent (N) Bare Copper / Transparent with Green Interior / Green Use standard wire connectors to make all wire connections Twist connectors until wires are tightly joined Wrap each connection with approved electrical tape and carefully stuff all the connected

wires into outlet box



## Assembly Instructions

### Item# SML429111-4-3K-GD