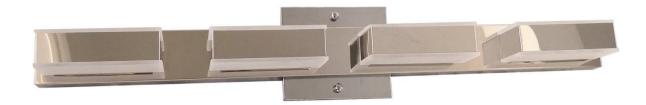

### Item# SML429111-4-3K-GD

## Specifications

| Category: Vanity Light                | Finish: Gold Painted           |
|---------------------------------------|--------------------------------|
| Fixture Dimension: 27"L x 4.5"W x 3"H | Overall Height: 3"             |
| Chain/Rod Length: N/A                 | Wire Length: 1 ft.             |
| Bulb: Integrated Dimmable* LED 3000K  | Maximum Wattage per Bulb: 5W   |
| Voltage: 120V                         | Fixture Weight: 1.6Kg (3.5Lbs) |
| Location Rating: Dry Location Only    | Safety Certification: CETL     |
|                                       |                                |