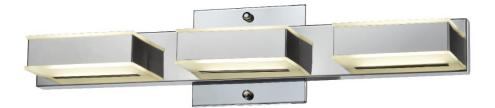

#### Item# SML429111-3-4K-CH

## Specifications

| Category: Vanity Light                       | Finish: Chrome               |
|----------------------------------------------|------------------------------|
| Fixture Dimension: 20"L x 3"D x 4.5"H        | Overall Height: 4.5"         |
| Chain/Rod Length: N/A                        | Wire Length: 1 ft.           |
| Bulb: 15W LED - 4000K - 750 Lumen*           | Maximum Wattage per Bulb: 5W |
| Voltage: 120V                                | Fixture Weight: 2Kg (4.4Lbs) |
| Location Rating: Suitable for damp locations | Safety Certification: CETL   |

### Item# SML429111-3-4K-CH