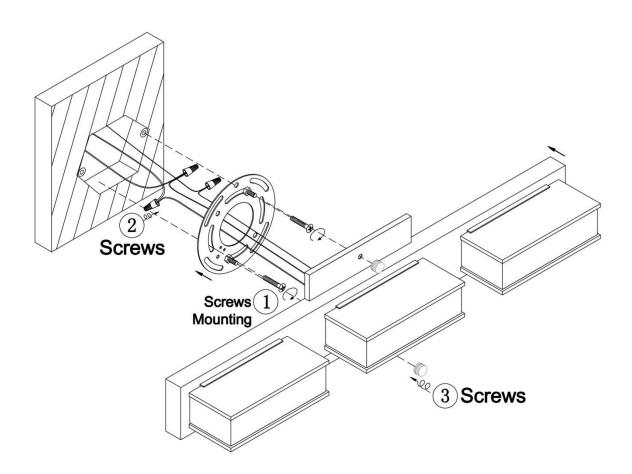

Lutron SCL-153P, Lutron TGCL-153P, Lutron MACL-153M, Lutron PD-6WCL RE, Lutron DV-603P, Lutron AY-600P



#### **Wire Connections**

# **ATTENTION** FIXTURE INSTALLATION MUST BE DONE BY A LICENSED ELECTRICIAN SHUT OFF POWER SUPPLY AT FUSE OR CIRCUIT BREAKER USE ONLY THE SPECIFIED BULBS AND DO NOT EXCEED THE MAXIMUM WATTAGE **House Wires** Black (Hot) **Fixture Wires** White (Neutral) Smooth / Black / Transparent (L) Green (Ground) Ribbed / White / Transparent (N) Bare Copper / Transparent with Green Interior / Green Use standard wire connectors to make all wire connections Twist connectors until wires are tightly joined Wrap each connection with approved electrical tape and carefully stuff all the connected

wires into outlet box



## Assembly Instructions

### Item# SML429111-3-4K-CH