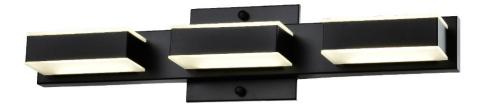

#### Item# SML429111-3-4K-BK

## **Specifications**

| Category: Vanity Light                | Finish: Black                  |
|---------------------------------------|--------------------------------|
| Fixture Dimension: 20"L x 4.5"W x 3"H | Overall Height: 3"             |
| Chain/Rod Length: N/A                 | Wire Length: 1 ft.             |
| Bulb: Integrated Dimmable* LED 4000K  | Maximum Wattage per Bulb: 5W   |
| Voltage: 120V                         | Fixture Weight: 1.6Kg (3.5Lbs) |
| Location Rating: Dry Location Only    | Safety Certification: CETL     |

## Item# SML429111-3-4K-BK