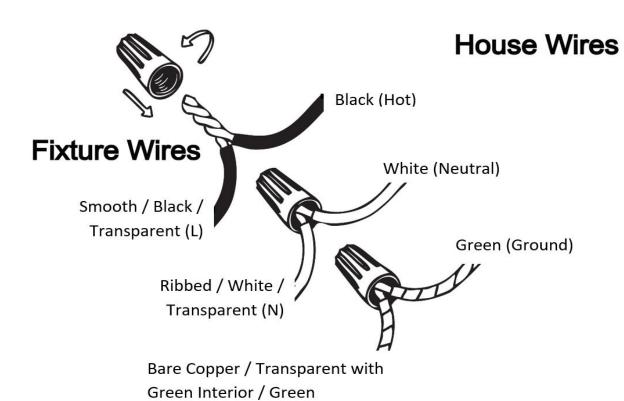

#### **Wire Connections**

## **ATTENTION**

FIXTURE INSTALLATION MUST BE DONE BY A LICENSED ELECTRICIAN

SHUT OFF POWER SUPPLY AT FUSE OR CIRCUIT BREAKER

USE ONLY THE SPECIFIED BULBS AND DO NOT EXCEED THE MAXIMUM WATTAGE

Use standard wire connectors to make all wire connections

Twist connectors until wires are tightly joined

Wrap each connection with approved electrical tape and carefully stuff all the connected wires into outlet box