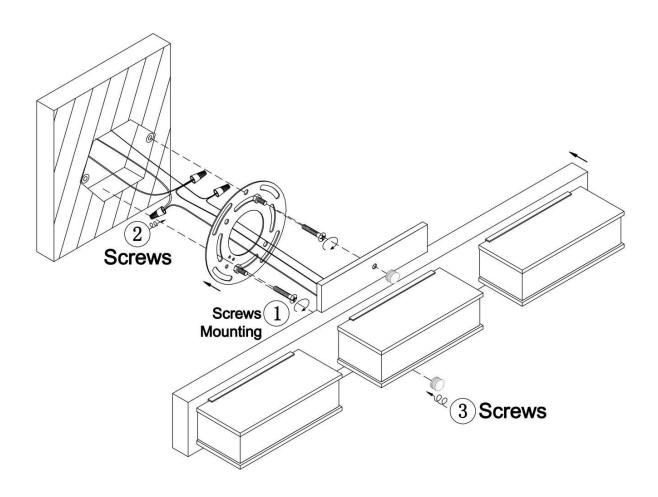

ge: 120V                         | Fixture Weight: 1.6Kg (3.5Lbs) |
| Location Rating: Dry Location Only    | Safety Certification: CETL     |

<sup>\*</sup> Compatible Dimmers: LUTRON brand thyristor dimmer switches (such as: SCL-153P, TGCL-153P, DV-603P, MACL-153M, PD-6WCL, AY-600P, etc.)



#### **Wire Connections**

## **ATTENTION**

FIXTURE INSTALLATION MUST BE DONE BY A LICENSED ELECTRICIAN

SHUT OFF POWER SUPPLY AT FUSE OR CIRCUIT BREAKER

USE ONLY THE SPECIFIED BULBS AND DO NOT EXCEED THE MAXIMUM WATTAGE



Use standard wire connectors to make all wire connections

Twist connectors until wires are tightly joined

Wrap each connection with approved electrical tape and carefully stuff all the connected wires into outlet box



# **Assembly Instructions**

## Item# SML429111-3-4K-BK