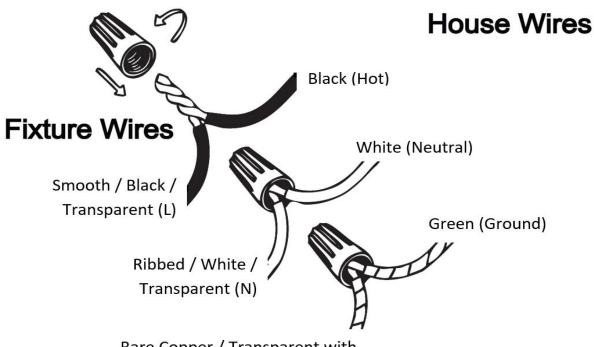

#### **Wire Connections**

## **ATTENTION**

FIXTURE INSTALLATION MUST BE DONE BY A LICENSED ELECTRICIAN

SHUT OFF POWER SUPPLY AT FUSE OR CIRCUIT BREAKER

USE ONLY THE SPECIFIED BULBS AND DO NOT EXCEED THE MAXIMUM WATTAGE

Bare Copper / Transparent with Green Interior / Green

Use standard wire connectors to make all wire connections

Twist connectors until wires are tightly joined

Wrap each connection with approved electrical tape and carefully stuff all the connected wires into outlet box