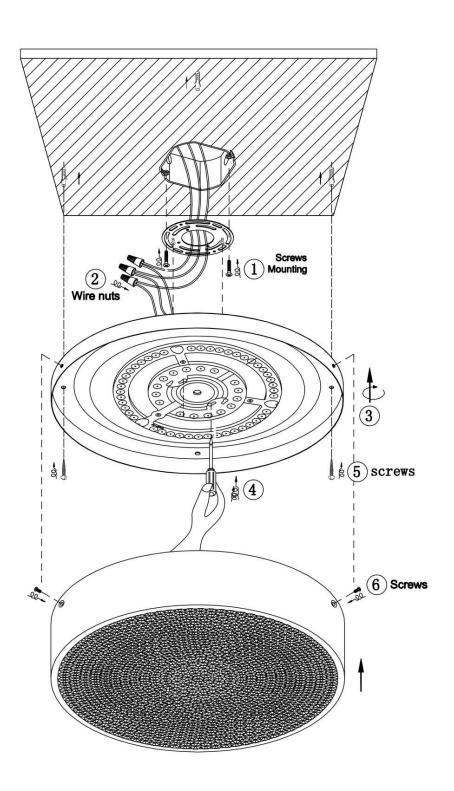

| Fixture Weight: 4.1 Kg (9 Lbs) |
| Location Rating: Suitable for damp locations | Safety Certification: CETL     |

## \* Compatible Dimmers:

Lutron SCL-153P, Lutron TGCL-153P, Lutron MACL-153M, Lutron PD-6WCL RE, Lutron DV-603P, Lutron AY-600P



#### **Wire Connections**

## **ATTENTION**

FIXTURE INSTALLATION MUST BE DONE BY A LICENSED ELECTRICIAN

SHUT OFF POWER SUPPLY AT FUSE OR CIRCUIT BREAKER

USE ONLY THE SPECIFIED BULBS AND DO NOT EXCEED THE MAXIMUM WATTAGE



Bare Copper / Transparent with Green Interior / Green

Use standard wire connectors to make all wire connections

Twist connectors until wires are tightly joined

Wrap each connection with approved electrical tape and carefully stuff all the connected wires into outlet box



# Assembly Instructions Item# SML329110-3K