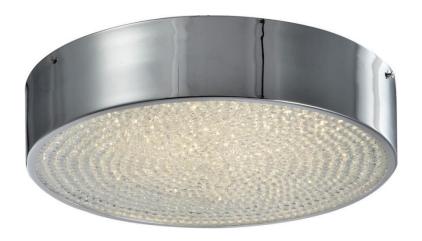

## Item# SML329110-3K

# **Specifications**

| Category: Flush Mount                        | Finish: Chrome                 |
|----------------------------------------------|--------------------------------|
| Fixture Dimension: 16.4"D x 3.5"H            | Overall Height: 3.5"           |
| Chain/Rod Length: N/A                        | Wire Length: 1 ft.             |
| Bulb: Integrated LED - 3000K - 1250 Lumen*   | Maximum Wattage per Bulb: 25W  |
| Voltage: 120V                                | Fixture Weight: 4.1 Kg (9 Lbs) |
| Location Rating: Suitable for damp locations | Safety Certification: CETL     |