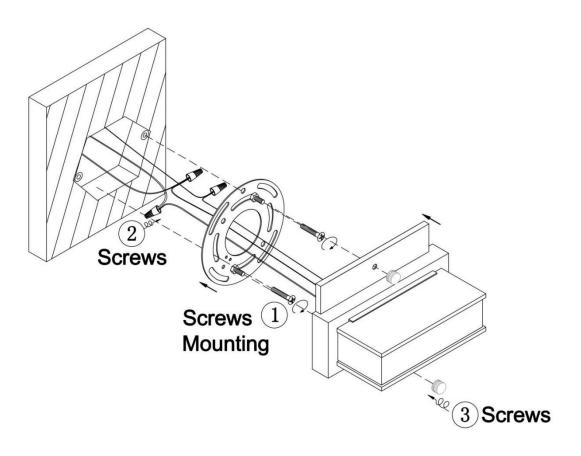

Lutron SCL-153P, Lutron TGCL-153P, Lutron MACL-153M, Lutron PD-6WCL RE, Lutron DV-603P, Lutron AY-600P



#### **Wire Connections**

# **ATTENTION** FIXTURE INSTALLATION MUST BE DONE BY A LICENSED ELECTRICIAN SHUT OFF POWER SUPPLY AT FUSE OR CIRCUIT BREAKER USE ONLY THE SPECIFIED BULBS AND DO NOT EXCEED THE MAXIMUM WATTAGE **House Wires** Black (Hot) **Fixture Wires** White (Neutral) Smooth / Black / Transparent (L) Green (Ground) Ribbed / White / Transparent (N) Bare Copper / Transparent with Green Interior / Green Use standard wire connectors to make all wire connections Twist connectors until wires are tightly joined Wrap each connection with approved electrical tape and carefully stuff all the connected

wires into outlet box



## Assembly Instructions

### Item# SML429111-1-3K-GD