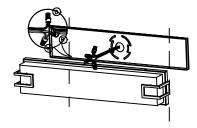

# Assembly Instructions Item# SML428103

1- Attach canopy to electrical box Feed power cords from the outlet box through the center hole of the back cover. Align holes of back cover outlet box and secure with outlet box screws.

2- Assemble the front glass cover.

3- Assemble the brackets to the backplate

4- Connect the wire, then assemble the backplate to the back cover.

5- Assembly is complete, enjoy.