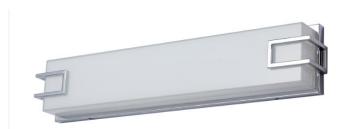

### Item# SML428103

# **Specifications**

Category: Vanity Light

Fixture Dimension: W24" x H5" x D3"

Fixture Weight: 3.1 kgs (6.8Lbs.)

Fixture Finish: Chrome with milk white Glass

**Bulbs: Integrated LED** 

Wattage: 30W

Lumen: 2400Lumens

Colour Temperature: Warm White (3000K)

Dimmable: Yes\*

Voltage: 120V

Approved Location: Suitable for Damp Location

Safety Certification: CETL

Lutron Dimmers: DVCL-153PR-WH-C, SCL-153PR-WH-C, SCL153PH-WH-C, CTCL-153PDH-WH-C, MACL-153MH, TGCL-153PH, DVELV-303P-WH, NLV-600-WH, MAELV-600-WH, SELVB-300PR-WH-C