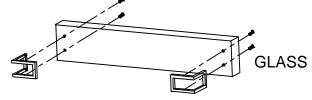

2- Assemble the front glass cover.

3- Assemble the brackets to the backplate

4- Connect the wire, then assemble the backplate to the back cover.

5- Assembly is complete, enjoy.