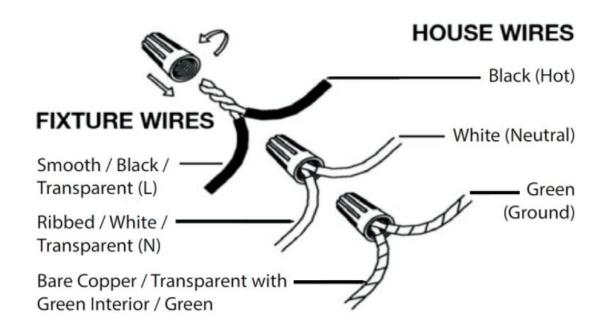

## **Wire Connections**

#### **ATTENTION**

FIXTURE INSTALLATION MUST BE DONE BY A LICENSED ELECTRICIAN

SHUT OFF POWER SUPPLY AT FUSE OR CIRCUIT BREAKER

USE ONLY THE SPECIFIED BULBS & DO NOT EXCEED THE MAXIMUM WATTAGE

Use standard wire connectors to make all wire connections.

Twist connectors until wires are tightly joined together.

Wrap each connection with approved electrical tape and carefully stuff all the connected wires into outlet box.