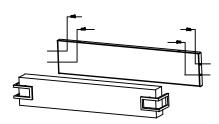

2- Assemble the front glass cover.

3- Assemble the brackets to the backplate

4- Connect the wire, then assemble the backplate to the back cover.

5- Assembly is complete, enjoy.