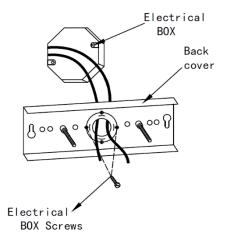

# Assembly Instructions Item# SML428103

1- Attach canopy to electrical box Feed power cords from the outlet box through the center hole of the back cover. Align holes of back cover outlet box and secure with outlet box screws.