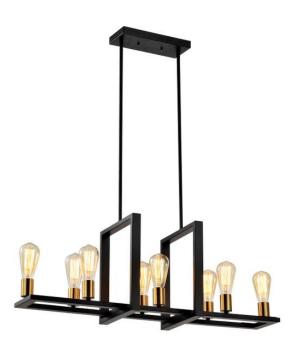

### Item# SML232109

# **Specifications**

Category: Pendant

Fixture Dimension: L34" xW10 5/8"x H20"-H50"

Wire/Chain Length: N/A

Fixture Weight: 10 Lbs. (4.5 Kg)

Fixture Finish: Black + Gold finish

Bulb: 8x60W E26 - NOT INCLUDED

Maximum Wattage: 60W

Voltage: 120V

Approved Location: Dry Location only

Safety Certification: cUL