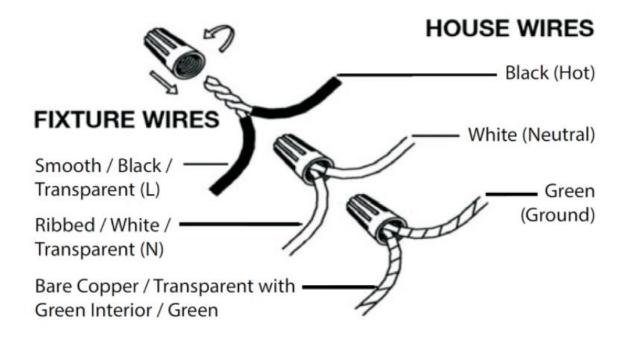

## **Wire Connections**

#### **ATTENTION:**

FIXTURE INSTALLATION MUST BE DONE BY A LICENSED ELECTRICIAN

SHUT OFF POWER SUPPLY AT FUSE OR CIRCUIT BREAKER

USE ONLY THE SPECIFIED BULBS & DO NOT EXCEED THE MAXIMUM WATTAGE

Use standard wire connectors to make all wire connections.

Twist connectors until wires are tightly joined together.

Wrap each connection with approved electrical tape and carefully stuff all the connected wires into outlet box.