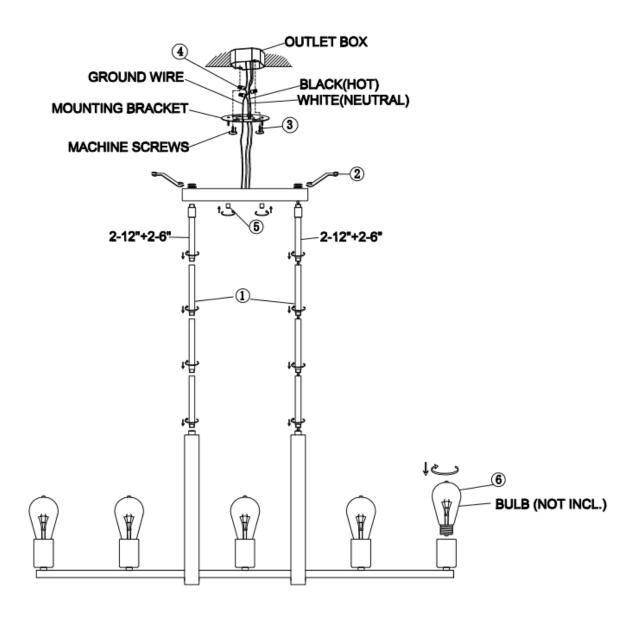

gory: Pendant

Fixture Dimension: L34" xW10 5/8"x H20"-H50"

Wire/Chain Length: N/A

Fixture Weight: 10 Lbs. (4.5 Kg)

Fixture Finish: Black + Gold finish

Bulb: 8x60W E26 - NOT INCLUDED

Maximum Wattage: 60W

Voltage: 120V

Approved Location: Dry Location only

Safety Certification: cUL



## **Wire Connections**

#### **ATTENTION:**

FIXTURE INSTALLATION MUST BE DONE BY A LICENSED ELECTRICIAN

SHUT OFF POWER SUPPLY AT FUSE OR CIRCUIT BREAKER

USE ONLY THE SPECIFIED BULBS & DO NOT EXCEED THE MAXIMUM WATTAGE



Use standard wire connectors to make all wire connections.

Twist connectors until wires are tightly joined together.

Wrap each connection with approved electrical tape and carefully stuff all the connected wires into outlet box.



# **Assembly Instructions**

## Item# SML232109