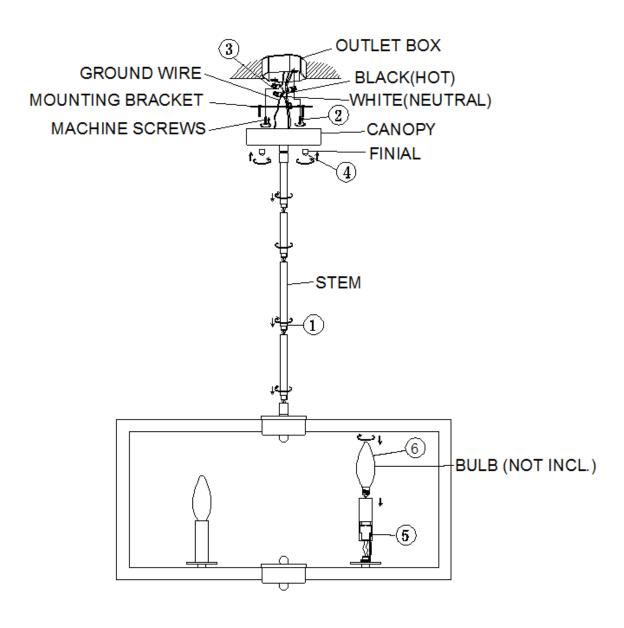

Category: Pendant

Fixture Dimension: D21 1/4" x H12"-50"

Wire/Chain Length: N/A

Fixture Weight: 6.8 Lbs. (3.10Kg)

Fixture Finish: Black+Gold Finish

Bulb: 6x40W E12 - NOT INCLUDED

Maximum Wattage: 40W

Voltage: 120V

Approved Location: Dry Location only

Safety Certification: cUL



## **Wire Connections**

#### **ATTENTION:**

FIXTURE INSTALLATION MUST BE DONE BY A LICENSED ELECTRICIAN

SHUT OFF POWER SUPPLY AT FUSE OR CIRCUIT BREAKER

USE ONLY THE SPECIFIED BULBS & DO NOT EXCEED THE MAXIMUM WATTAGE



Use standard wire connectors to make all wire connections.

Twist connectors until wires are tightly joined together.

Wrap each connection with approved electrical tape and carefully stuff all the connected wires into outlet box.



# **Assembly Instructions**

### Item# SML232104