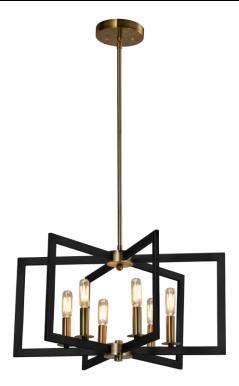

## Item# SML232104

# Specifications

Category: Pendant

Fixture Dimension: D21 1/4" x H12"-50"

Wire/Chain Length: N/A

Fixture Weight: 6.8 Lbs. (3.10Kg)

Fixture Finish: Black+Gold Finish

Bulb: 6x40W E12 - NOT INCLUDED

Maximum Wattage: 40W