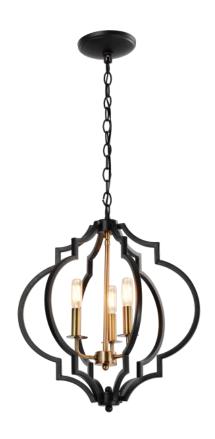

## Item# SML232102 Specifications

Category: Chandelier

Fixture Dimension: D15 5/8" x H20 1/8" - 101"

Wire/Chain Length: 10ft. (3m) / 7ft. (2m)

Fixture Weight: 5.5 Lbs. (2.5 Kg)

Fixture Finish: Black + Gold

Bulb: 3x40W E12 Base - NOT INCLUDED

Maximum Wattage: 40W

Voltage: 120V

Approved Location: Dry Location only

Safety Certification: cUL