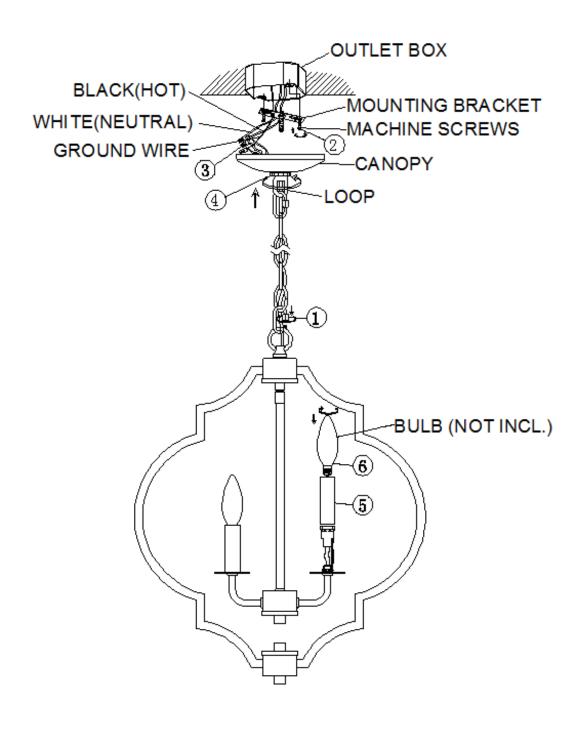

## Assembly Instructions Item# SML232102

## **Wire Connections**

## **ATTENTION**

FIXTURE INSTALLATION MUST BE DONE BY A LICENSED ELECTRICIAN

SHUT OFF POWER SUPPLY AT FUSE OR CIRCUIT BREAKER

USE ONLY THE SPECIFIED BULBS & DO NOT EXCEED THE MAXIMUM WATTAGE

Use standard wire connectors to make all wire connections.

Twist connectors until wires are tightly joined together.

Wrap each connection with approved electrical tape and carefully stuff all the connected wires into outlet box.