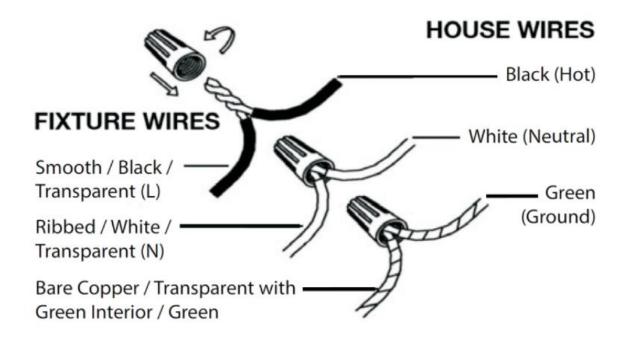

## **Wire Connections**

## **ATTENTION**

FIXTURE INSTALLATION MUST BE DONE BY A LICENSED ELECTRICIAN

SHUT OFF POWER SUPPLY AT FUSE OR CIRCUIT BREAKER

USE ONLY THE SPECIFIED BULBS & DO NOT EXCEED THE MAXIMUM WATTAGE

Use standard wire connectors to make all wire connections.

Twist connectors until wires are tightly joined together.

Wrap each connection with approved electrical tape and carefully stuff all the connected wires into outlet box.