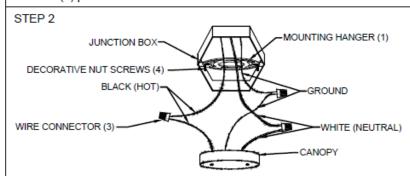

#### **Wire Connections**

#### Item# SML336102

Secure the mounting hanger (1) to the electric junction box with the screws (2) and washers (5) provided.

Connect the hot wire from main wire to the hot wire from power supply. Connect the neutral wire from the main wire to the neutral wire from power supply. Fix the ground wire from fitting to ground wire(grounding) from power supply.