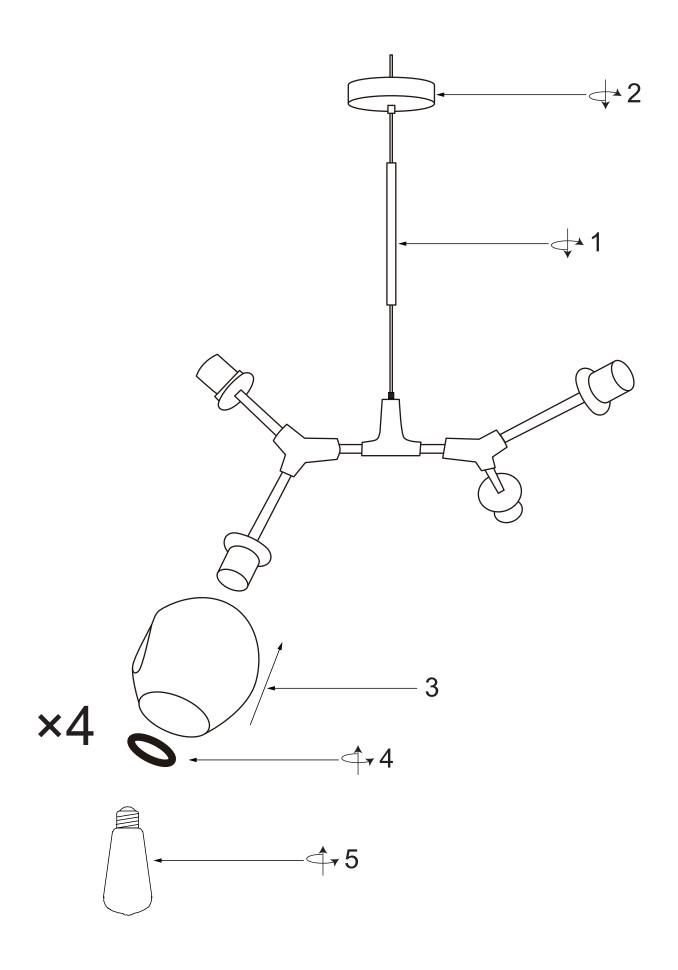

#### Item# SML336102

Secure the mounting hanger (1) to the electric junction box with the screws (2) and washers (5) provided.

Connect the hot wire from main wire to the hot wire from power supply. Connect the neutral wire from the main wire to the neutral wire from power supply. Fix the ground wire from fitting to ground wire(grounding) from power supply.

Install the recommended bulb in the socket, and then install the canopy (shade/cover) of the decorative fixture to the mounting hanger, using the supplied screws or decorative nuts (4).