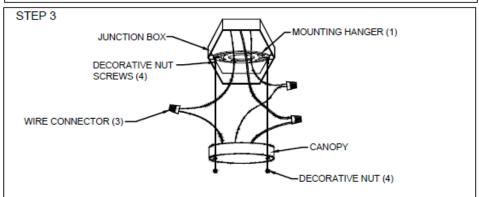

#### Item# SML336102

Secure the mounting hanger (1) to the electric junction box with the screws (2) and washers (5) provided.

Connect the hot wire from main wire to the hot wire from power supply. Connect the neutral wire from the main wire to the neutral wire from power supply. Fix the ground wire from fitting to ground wire(grounding) from power supply.

Install the recommended bulb in the socket, and then install the canopy (shade/cover) of the decorative fixture to the mounting hanger, using the supplied screws or decorative nuts (4).