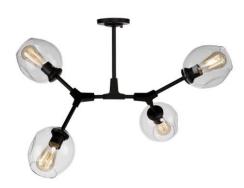

## Item# SML336102

# **Specifications**

| Category: Semi-Flush Mount                  | Finish: Black                  |
|---------------------------------------------|--------------------------------|
| Fixture Dimension: 45"L x 20"W x 30"H       | Overall Height: 30"            |
| Chain/Rod Length: N/A                       | Wire Length: 1 ft.             |
| Bulb: 4x40W E26 - NOT INCLUDED              | Maximum Wattage per Bulb: 40W  |
| Voltage: 120V                               | Fixture Weight: 1.9Kg (4.2Lbs) |
| Location Rating: Suitable for Damp Location | Safety Certification: cUL      |