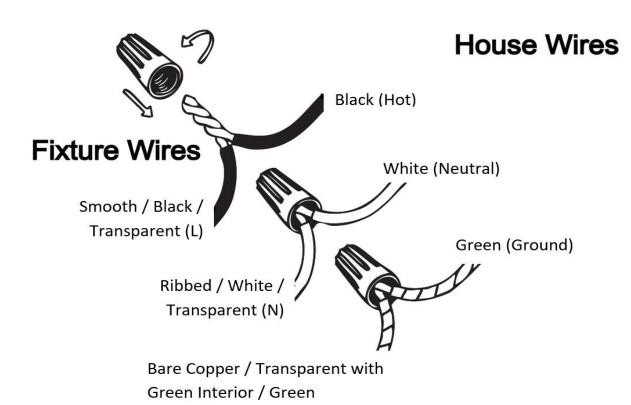

#### **Wire Connections**

## **ATTENTION**

FIXTURE INSTALLATION MUST BE DONE BY A LICENSED ELECTRICIAN

SHUT OFF POWER SUPPLY AT FUSE OR CIRCUIT BREAKER

USE ONLY THE SPECIFIED BULBS AND DO NOT EXCEED THE MAXIMUM WATTAGE

Use standard wire connectors to make all wire connections

Twist connectors until wires are tightly joined

Wrap each connection with approved electrical tape and carefully stuff all the connected wires into outlet box

#### Item# SML336102

Secure the mounting hanger (1) to the electric junction box with the screws (2) and washers (5) provided.

Connect the hot wire from main wire to the hot wire from power supply. Connect the neutral wire from the main wire to the neutral wire from power supply. Fix the ground wire from fitting to ground wire(grounding) from power supply.