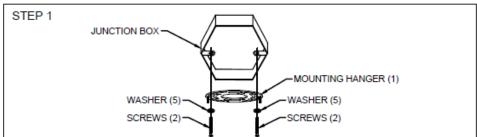

#### Item# SML336102

Secure the mounting hanger (1) to the electric junction box with the screws (2) and washers (5) provided.

Connect the hot wire from main wire to the hot wire from power supply. Connect the neutral wire from the main wire to the neutral wire from power supply. Fix the ground wire from fitting to ground wire(grounding) from power supply.