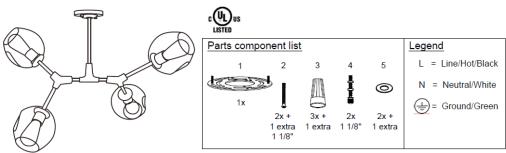

## Item# SML336102

#### Item# SML336102

Secure the mounting hanger (1) to the electric junction box with the screws (2) and washers (5) provided.

Connect the hot wire from main wire to the hot wire from power supply. Connect the neutral wire from the main wire to the neutral wire from power supply. Fix the ground wire from fitting to ground wire(grounding) from power supply.

Install the recommended bulb in the socket, and then install the canopy (shade/cover) of the decorative fixture to the mounting hanger, using the supplied screws or decorative nuts (4).