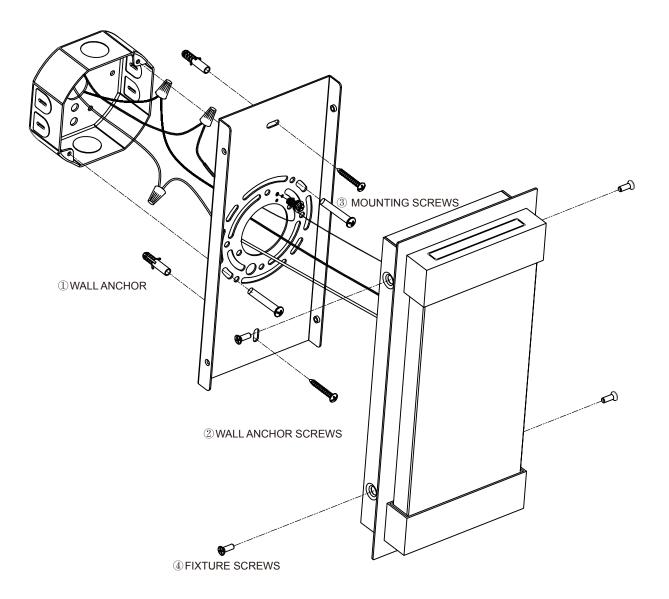

3MLH-WH,P-PKG1W-WH-R,STCL-153PH-WH,R11-DSL06-1TW,R00-RNL06-0TW, R02-DW6HD-2RW,R68-06674-P0T,RHCL453PNICCV4,HS220.)



### **Wire Connections**

# **ATTENTION** FIXTURE INSTALLATION MUST BE DONE BY A LICENSED ELECTRICIAN SHUT OFF POWER SUPPLY AT FUSE OR CIRCUIT BREAKER USE ONLY THE SPECIFIED BULBS AND DO NOT EXCEED THE MAXIMUM WATTAGE **House Wires** Black (Hot) **Fixture Wires** White (Neutral) Smooth / Black / Transparent (L) Green (Ground) Ribbed / White / Transparent (N) Bare Copper / Transparent with Green Interior / Green Use standard wire connectors to make all wire connections Twist connectors until wires are tightly joined

Wrap each connection with approved electrical tape and carefully stuff all the connected wires into outlet box



# Assembly Instructions

### Item# SML537102