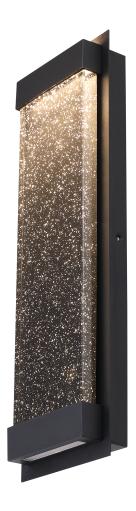

### Item# SML537102

## Specifications

| Category: LED Outdoor Wall Sconce     | Finish: BK                        |
|---------------------------------------|-----------------------------------|
| Fixture Dimension: 18"Lx5.5"W x 2.5"H | Overall Height: 2.5"              |
| Chain/Rod Length: N/A                 | Wire Length:0.66 ft.              |
| Bulb: Integrated Dimmable* LED 3000K  | Maximum Wattage per Bulb: 22W     |
| Voltage: 120V                         | Fixture Weight: 4.27Kgs (9.41Lbs) |
| Location Rating:Wet Location Only     | Safety Certification: CETL        |