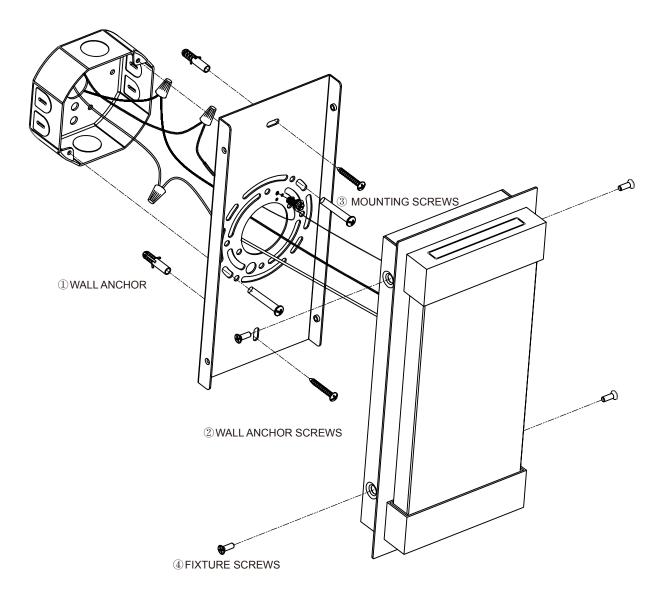

LH-WH,P-PKG1W-WH-R,STCL-153PH-WH,R11-DSL06-1TW,R00-RNL06-0TW, R02-DW6HD-2RW,R68-06674-P0T,RHCL453PNICCV4,HS220.)



#### **Wire Connections**

# **ATTENTION** FIXTURE INSTALLATION MUST BE DONE BY A LICENSED ELECTRICIAN SHUT OFF POWER SUPPLY AT FUSE OR CIRCUIT BREAKER USE ONLY THE SPECIFIED BULBS AND DO NOT EXCEED THE MAXIMUM WATTAGE **House Wires** Black (Hot) **Fixture Wires** White (Neutral) Smooth / Black / Transparent (L) Green (Ground) Ribbed / White / Transparent (N) Bare Copper / Transparent with Green Interior / Green Use standard wire connectors to make all wire connections Twist connectors until wires are tightly joined

Wrap each connection with approved electrical tape and carefully stuff all the connected wires into outlet box



## Assembly Instructions

### Item# SML537101