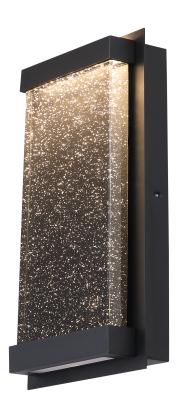

### Item# SML537101

### Specifications

| Category: LED Outdoor Wall Sconce     | Finish: BK                        |
|---------------------------------------|-----------------------------------|
| Fixture Dimension: 12"Lx5.5"W x 2.5"H | Overall Height: 2.5"              |
| Chain/Rod Length: N/A                 | Wire Length:0.66 ft.              |
| Bulb: Integrated Dimmable* LED 3000K  | Maximum Wattage per Bulb: 22W     |
| Voltage: 120V                         | Fixture Weight: 2.41Kgs (5.31Lbs) |
| Location Rating:Wet Location Only     | Safety Certification: CETL        |