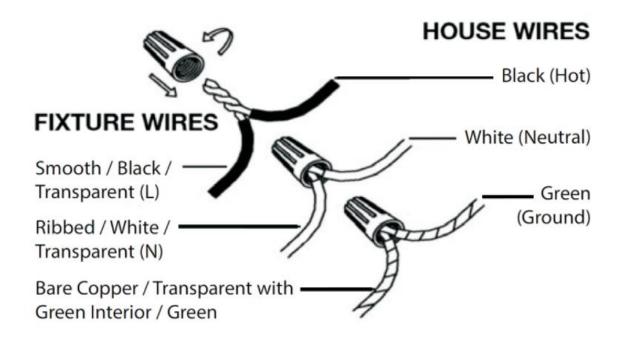

## Wire Connections

## ATTENTION

FIXTURE INSTALLATION MUST BE DONE BY A LICENSED ELECTRICIAN SHUT OFF POWER SUPPLY AT FUSE OR CIRCUIT BREAKER USE ONLY THE SPECIFIED BULBS & DON'T EXCEED THE MAXIMUM WATTAGE

Use standard wire connectors to make all wire connections.

Twist connectors until wires are tightly joined together.

Wrap each connection with approved electrical tape and carefully stuff all the connected wires into outlet box.

#### INSTALLATION

- 1. Install mounting plate (A) to the outlet box with washer (BB) and screw (AA).
- 2. Pass electrical wires of the lamp through mounting plate(A). Connect ground wire (Bare copper) to grounding screw in electrical box. Use wire nuts provided to connect the Neutral (N) to white wire in electrical box. Connect the Load wire (L) to black wire in electrical box. Ensure all connections are secure and tuck wires into electrical box.
- 3. Install the back plate (B) onto mounting plate (A) with provided nuts.
- 4. Install the bulb holder tubes (C).
- 5. Install shade (D).
- 6. Fix shade (D) with tube (C). strongly tighten with nut (E).
- 7. Install bulb (F) onto the lamp. Bulb is not included. **CAUTION!** Risk of **FIRE!** DO NOT EXCEED THE **MAXIMUM** WATTAGE on bulb label.