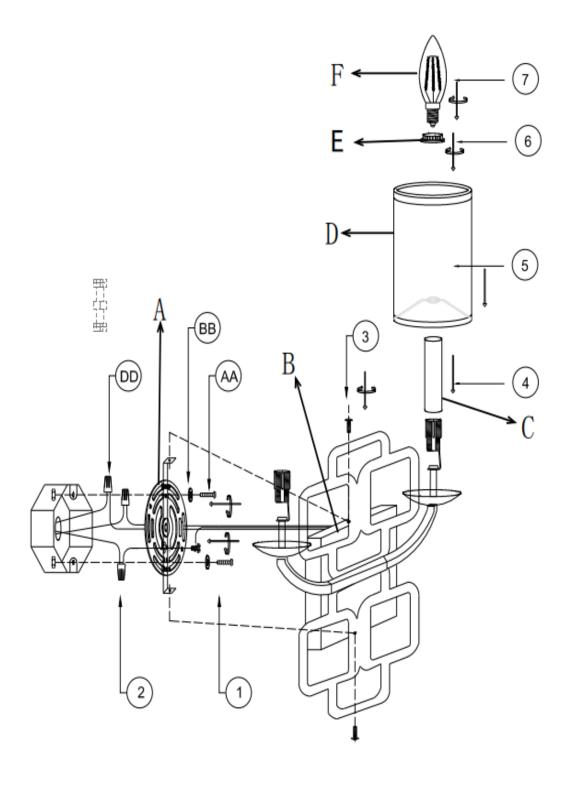

# Assembly Instructions ITEM# SML431101

|      | PART LIST      |          |
|------|----------------|----------|
| PART | DESCRIPTION    | Quantity |
| Α    | Mounting Plate | 1        |
| В    | Canopy         | 1        |
| C    | Tube           | 2        |
| D    | Diffuses       | 2        |
| E    | Nut            | 2        |
| F    | BULB           | 2        |

#### SUPPLIED HARDWARE LIST

#### INSTALLATION

- 1. Install mounting plate (A) to the outlet box with washer (BB) and screw (AA).
- 2. Pass electrical wires of the lamp through mounting plate(A). Connect ground wire (Bare copper) to grounding screw in electrical box. Use wire nuts provided to connect the Neutral (N) to white wire in electrical box. Connect the Load wire (L) to black wire in electrical box. Ensure all connections are secure and tuck wires into electrical box.
- 3. Install the back plate (B) onto mounting plate (A) with provided nuts.
- 4. Install the bulb holder tubes (C).
- 5. Install shade (D).
- 6. Fix shade (D) with tube (C). strongly tighten with nut (E).
- 7. Install bulb (F) onto the lamp. Bulb is not included. **CAUTION!** Risk of **FIRE!** DO NOT EXCEED THE **MAXIMUM** WATTAGE on bulb label.