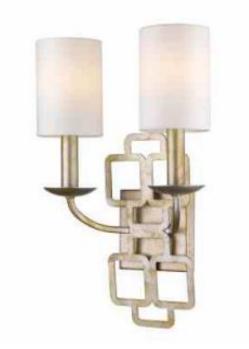

# ITEM# SML431101 Specifications

Category: Wall Light

Fixture Dimension: L11.4" x D6.1" x H16.5"

Wire Length: 1ft. (30cm)

Fixture Weight: 6.6Lbs. (3.0Kg)

Fixture Finish: Silver Leaf

Bulb: 2x40W E12 Base - NOT INCLUDED

Maximum Wattage: 40W

Voltage: 120V

Approved Location: Dry Location

Safety Certification: CETL