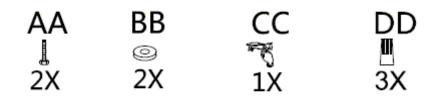

#### SUPPLIED HARDWARE LIST

#### INSTALLATION

- 1. Install mounting plate (A) to the outlet box with washer (BB) and screw (AA).
- 2. Pass electrical wires of the lamp through mounting plate(A). Connect ground wire (Bare copper) to grounding screw in electrical box. Use wire nuts provided to connect the Neutral (N) to white wire in electrical box. Connect the Load wire (L) to black wire in electrical box. Ensure all connections are secure and tuck wires into electrical box.
- 3. Install the back plate (B) onto mounting plate (A) with provided nuts.
- 4. Install the bulb holder tubes (C).
- 5. Install shade (D).
- 6. Fix shade (D) with tube (C). strongly tighten with nut (E).
- 7. Install bulb (F) onto the lamp. Bulb is not included. **CAUTION!** Risk of **FIRE!** DO NOT EXCEED THE **MAXIMUM** WATTAGE on bulb label.