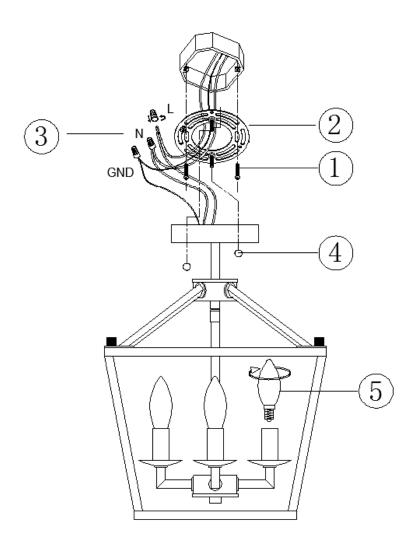

*

Category: Pendant

Fixture Dimension: L12"W 12" x H16"

Wire/Chain Length: N/A

Fixture Weight: 4.62Lbs. (2.1Kg)

Fixture Finish: Iron with Black and Gold

Bulb: 4x40W E12 Base - NOT INCLUDED

Maximum Wattage: 40W

Voltage: 120V

Approved Location: Dry Location

Safety Certification: CETL



# **Wire Connections**

#### **ATTENTION:**

FIXTURE INSTALLATION MUST BE DONE BY A LICENSED ELECTRICIAN

SHUT OFF POWER SUPPLY AT FUSE OR CIRCUIT BREAKER

USE ONLY THE SPECIFIED BULBS & DO NOT EXCEED THE MAXIMUM WATTAGE



Use standard wire connectors to make all wire connections.

Twist connectors until wires are tightly joined together.

Wrap each connection with approved electrical tape and carefully stuff all the connected wires into outlet box.



# Assembly Instructions Item# SML334107-BKGD