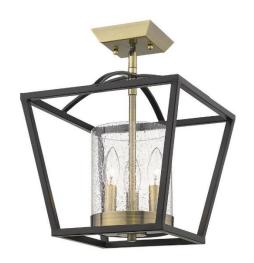

### Item# SML334107-BKGD

## **Specifications**

Category: Pendant

Fixture Dimension: L12"W 12" x H16"

Wire/Chain Length: N/A

Fixture Weight: 4.62Lbs. (2.1Kg)

Fixture Finish: Iron with Black and Gold

Bulb: 4x40W E12 Base - NOT INCLUDED

Maximum Wattage: 40W

Voltage: 120V

Approved Location: Dry Location

Safety Certification: CETL