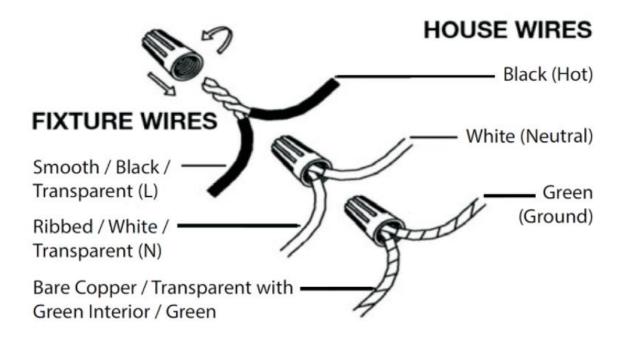

# **Wire Connections**

#### **ATTENTION:**

FIXTURE INSTALLATION MUST BE DONE BY A LICENSED ELECTRICIAN

SHUT OFF POWER SUPPLY AT FUSE OR CIRCUIT BREAKER

USE ONLY THE SPECIFIED BULBS & DO NOT EXCEED THE MAXIMUM WATTAGE

Use standard wire connectors to make all wire connections.

Twist connectors until wires are tightly joined together.

Wrap each connection with approved electrical tape and carefully stuff all the connected wires into outlet box.