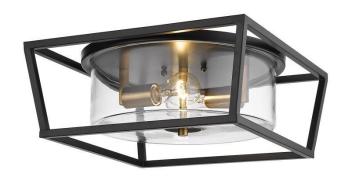

### Item# SML334106-GD

## **Specifications**

Category: Flush Amount

Fixture Dimension: L14.5" x W14.5" x H6"

Wire/Chain Length: N/A

Fixture Weight: 6.16 Lbs. (2.8Kg)

Fixture Finish: Clear Glass and Iron with BK+AG

Bulb: 2x60W E26 Base - NOT INCLUDED