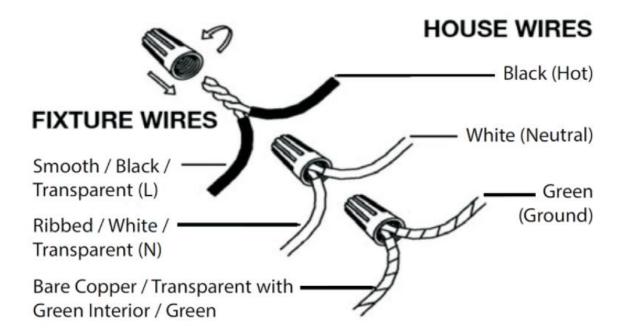

## **Wire Connections**

#### **ATTENTION:**

FIXTURE INSTALLATION MUST BE DONE BY A LICENSED ELECTRICIAN

SHUT OFF POWER SUPPLY AT FUSE OR CIRCUIT BREAKER

USE ONLY THE SPECIFIED BULBS & DO NOT EXCEED THE MAXIMUM WATTAGE

Use standard wire connectors to make all wire connections.

Twist connectors until wires are tightly joined together.

Wrap each connection with approved electrical tape and carefully stuff all the connected wires into outlet box.