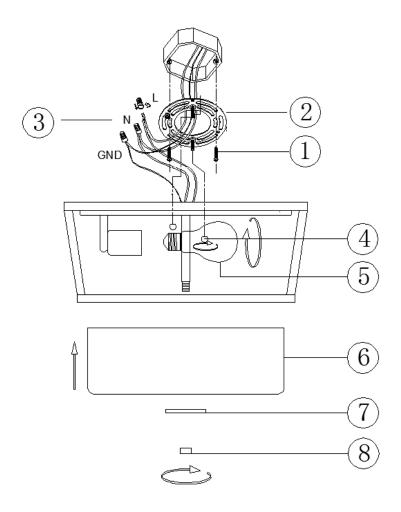

Fixture Dimension: L14.5" x W14.5" x H6"

Wire/Chain Length: N/A

Fixture Weight: 6.16 Lbs. (2.8Kg)

Fixture Finish: Clear Glass and Iron with BK+AG

Bulb: 2x60W E26 Base - NOT INCLUDED

Maximum Wattage: 60W

Voltage: 120V

Approved Location: Dry Location

Safety Certification: CETL



## **Wire Connections**

#### **ATTENTION:**

FIXTURE INSTALLATION MUST BE DONE BY A LICENSED ELECTRICIAN

SHUT OFF POWER SUPPLY AT FUSE OR CIRCUIT BREAKER

USE ONLY THE SPECIFIED BULBS & DO NOT EXCEED THE MAXIMUM WATTAGE



Use standard wire connectors to make all wire connections.

Twist connectors until wires are tightly joined together.

Wrap each connection with approved electrical tape and carefully stuff all the connected wires into outlet box.



# **Assembly Instructions**

## Item# SML334106-GD