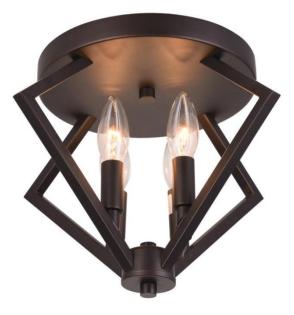

### Item# SML334105

Specifications

Category: Flush Mount

Fixture Dimension: L13.4" x W13.4" x H9.8"

Wire Length: 12"

Fixture Weight: 2.2 Lbs. (1Kg)

Fixture Finish: Iron with ORB

Bulb: 4x40W E12 Base - NOT INCLUDED

Maximum Wattage: 40W

Voltage: 120V

Approved Location: Suitable for Damp Locations

Safety Certification: CETL