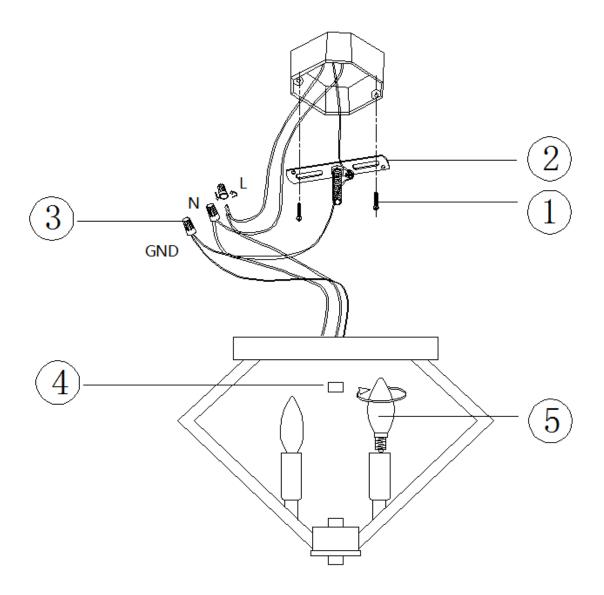

y: Flush Mount

Fixture Dimension: L13.4" x W13.4" x H9.8"

Wire Length: 12"

Fixture Weight: 2.2 Lbs. (1Kg)

Fixture Finish: Iron with ORB

Bulb: 4x40W E12 Base - NOT INCLUDED

Maximum Wattage: 40W

Voltage: 120V

Approved Location: Suitable for Damp Locations

Safety Certification: CETL



## **Wire Connections**

#### **ATTENTION:**

FIXTURE INSTALLATION MUST BE DONE BY A LICENSED ELECTRICIAN SHUT OFF POWER SUPPLY AT FUSE OR CIRCUIT BREAKER

USE ONLY THE SPECIFIED BULBS & DO NOT EXCEED THE MAXIMUM WATTAGE



Use standard wire connectors to make all wire connections.

Twist connectors until wires are tightly joined together.

Wrap each connection with approved electrical tape and carefully stuff all the connected wires into outlet box.



# **Assembly Instructions**

## Item# SML334105