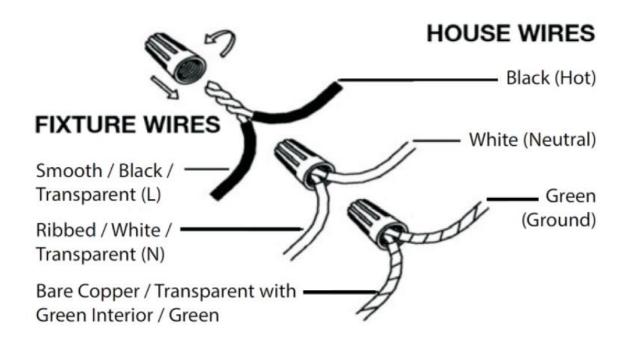

## **Wire Connections**

#### **ATTENTION:**

FIXTURE INSTALLATION MUST BE DONE BY A LICENSED ELECTRICIAN SHUT OFF POWER SUPPLY AT FUSE OR CIRCUIT BREAKER

USE ONLY THE SPECIFIED BULBS & DO NOT EXCEED THE MAXIMUM WATTAGE

Use standard wire connectors to make all wire connections.

Twist connectors until wires are tightly joined together.

Wrap each connection with approved electrical tape and carefully stuff all the connected wires into outlet box.