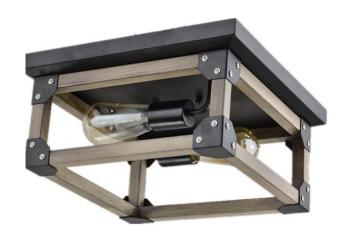

### Item# SML334104

## **Specifications**

Category: Flush Mount

Fixture Dimension: L13"W13" x H6.29"

Wire Length: 6"

Fixture Weight: 6.97 Lbs. (3.17Kg)

Fixture Finish: Iron with Woods finish + Black

Bulb: 2x60W E26 Base - NOT INCLUDED

Maximum Wattage: 60W

Voltage: 120V

Approved Location: Dry Location

Safety Certification: CETL