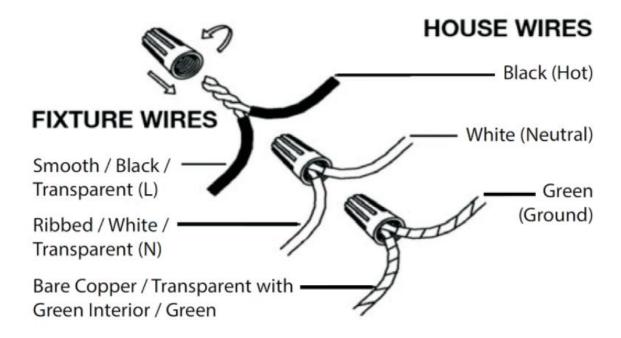

## **Wire Connections**

#### **ATTENTION:**

FIXTURE INSTALLATION MUST BE DONE BY A LICENSED ELECTRICIAN

SHUT OFF POWER SUPPLY AT FUSE OR CIRCUIT BREAKER

USE ONLY THE SPECIFIED BULBS & DO NOT EXCEED THE MAXIMUM WATTAGE

Use standard wire connectors to make all wire connections.

Twist connectors until wires are tightly joined together.

Wrap each connection with approved electrical tape and carefully stuff all the connected wires into outlet box.