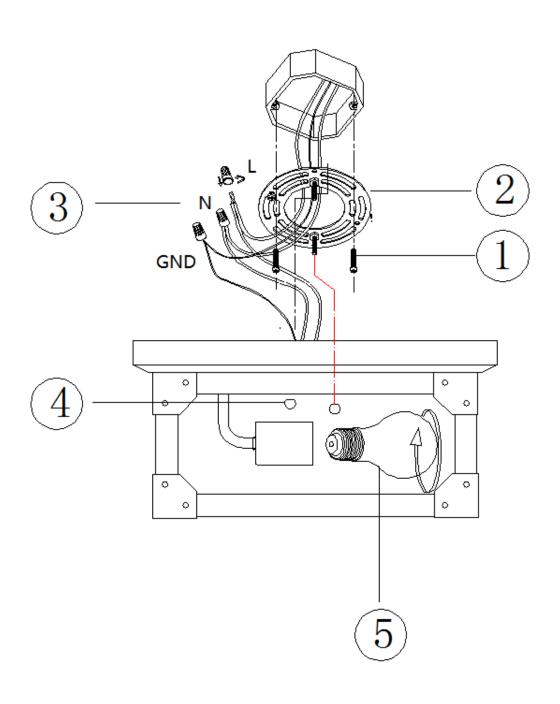

Flush Mount

Fixture Dimension: L13"W13" x H6.29"

Wire Length: 6"

Fixture Weight: 6.97 Lbs. (3.17Kg)

Fixture Finish: Iron with Woods finish + Black

Bulb: 2x60W E26 Base - NOT INCLUDED

Maximum Wattage: 60W

Voltage: 120V

Approved Location: Dry Location

Safety Certification: CETL



## **Wire Connections**

#### **ATTENTION:**

FIXTURE INSTALLATION MUST BE DONE BY A LICENSED ELECTRICIAN

SHUT OFF POWER SUPPLY AT FUSE OR CIRCUIT BREAKER

USE ONLY THE SPECIFIED BULBS & DO NOT EXCEED THE MAXIMUM WATTAGE



Use standard wire connectors to make all wire connections.

Twist connectors until wires are tightly joined together.

Wrap each connection with approved electrical tape and carefully stuff all the connected wires into outlet box.



# **Assembly Instructions**

# Item# **SML334104**