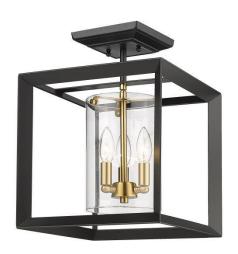

#### Item# SML334102-BKGD

## **Specifications**

Category: Flush Mount

Fixture Dimension: L11.5"W 11.5" x H15.8"

Wire/Chain Length: N/A

Fixture Weight: 9.35 Lbs. (4.25Kg)

Fixture Finish: Clear Glass and Iron with Black & Gold

Bulb: 3x40W E12 Base - NOT INCLUDED

Maximum Wattage: 40W

Voltage: 120V

Approved Location: Dry Location

Safety Certification: CETL