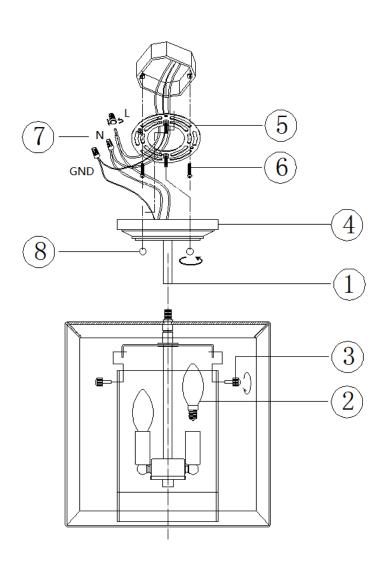

xture Dimension: L11.5"W 11.5" x H15.8"

Wire/Chain Length: N/A

Fixture Weight: 9.35 Lbs. (4.25Kg)

Fixture Finish: Clear Glass and Iron with Black & Gold

Bulb: 3x40W E12 Base - NOT INCLUDED

Maximum Wattage: 40W

Voltage: 120V

Approved Location: Dry Location

Safety Certification: CETL



### **Wire Connections**

#### **ATTENTION:**

FIXTURE INSTALLATION MUST BE DONE BY A LICENSED ELECTRICIAN

SHUT OFF POWER SUPPLY AT FUSE OR CIRCUIT BREAKER

USE ONLY THE SPECIFIED BULBS & DO NOT EXCEED THE MAXIMUM WATTAGE



Use standard wire connectors to make all wire connections.

Twist connectors until wires are tightly joined together.

Wrap each connection with approved electrical tape and carefully stuff all the connected wires into outlet box.



# Assembly Instructions Item# SML334102-BKGD