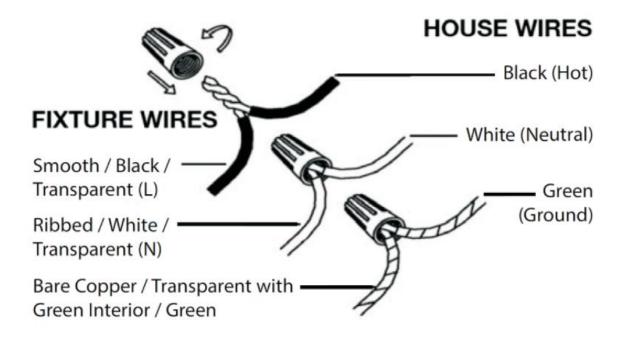

### **Wire Connections**

#### **ATTENTION:**

FIXTURE INSTALLATION MUST BE DONE BY A LICENSED ELECTRICIAN

SHUT OFF POWER SUPPLY AT FUSE OR CIRCUIT BREAKER

USE ONLY THE SPECIFIED BULBS & DO NOT EXCEED THE MAXIMUM WATTAGE

Use standard wire connectors to make all wire connections.

Twist connectors until wires are tightly joined together.

Wrap each connection with approved electrical tape and carefully stuff all the connected wires into outlet box.