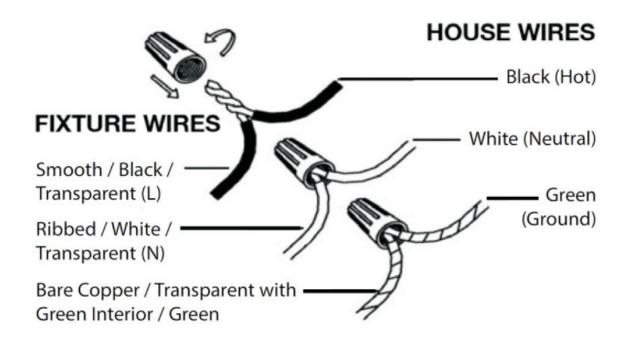

## **Wire Connections**

#### ATTENTION

FIXTURE INSTALLATION MUST BE DONE BY A LICENSED ELECTRICIAN SHUT OFF POWER SUPPLY AT FUSE OR CIRCUIT BREAKER

USE ONLY THE SPECIFIED BULBS & DO NOT EXCEED THE MAXIMUM WATTAGE

Use standard wire connectors to make all wire connections.

Twist connectors until wires are tightly joined together.

Wrap each connection with approved electrical tape and carefully stuff all the connected wires into outlet box.