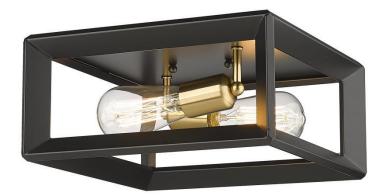

## Item# SML334101-BKGD

**Specifications** 

Category: Flush Mount

Fixture Dimension: L11.5" x W11.5" x H9.5"

Wire/Chain Length: N/A

Fixture Weight: 6.6 Lbs. (3Kg)

Fixture Finish: Iron with Black and Gold

Bulb: 2x60W E26 Base - NOT INCLUDED

## Item# SML334101-BKGD