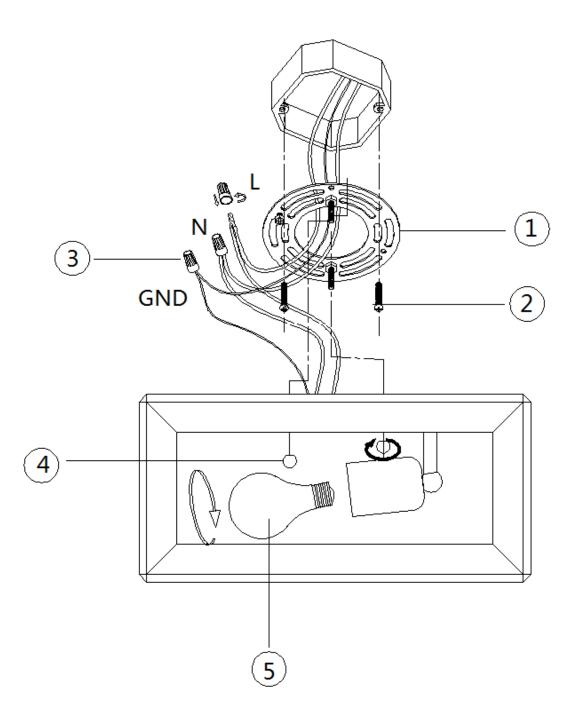

Flush Mount

Fixture Dimension: L11.5" x W11.5" x H9.5"

Wire/Chain Length: N/A

Fixture Weight: 6.6 Lbs. (3Kg)

Fixture Finish: Iron with Black and Gold

Bulb: 2x60W E26 Base - NOT INCLUDED

Maximum Wattage: 60W

Voltage: 120V

Approved Location: Dry Location

Safety Certification: CETL



## **Wire Connections**

#### ATTENTION

FIXTURE INSTALLATION MUST BE DONE BY A LICENSED ELECTRICIAN SHUT OFF POWER SUPPLY AT FUSE OR CIRCUIT BREAKER

USE ONLY THE SPECIFIED BULBS & DO NOT EXCEED THE MAXIMUM WATTAGE



Use standard wire connectors to make all wire connections.

Twist connectors until wires are tightly joined together.

Wrap each connection with approved electrical tape and carefully stuff all the connected wires into outlet box.



# **Assembly Instructions**

## Item# SML334101-BKGD