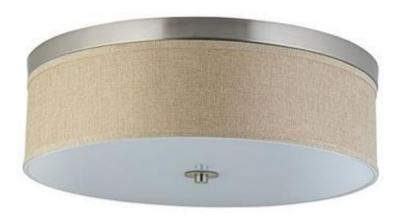

### Item# SML315170

# **Specifications**

| Category: Flush Mount              | Finish: Satin Nickel + Fabric Shade |
|------------------------------------|-------------------------------------|
| Fixture Dimension: 13.8"D x 5.9"H  | Overall Height: 5.9"                |
| Chain/Rod Length: N/A              | Wire Length: 1 ft.                  |
| Bulb: 2xE26 – NOT INCLUDED         | Maximum Wattage per Bulb: 60W       |
| Voltage: 120V                      | Fixture Weight: 3.2Kg (7Lbs)        |
| Location Rating: Dry Location Only | Safety Certification: CETL          |