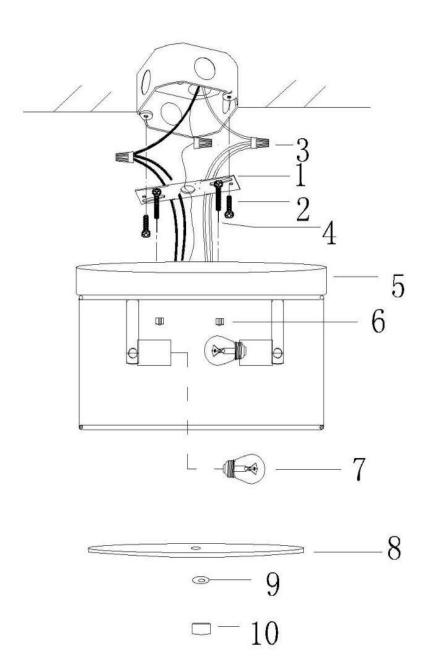

Length: N/A              | Wire Length: 1 ft.                  |
| Bulb: 2xE26 – NOT INCLUDED         | Maximum Wattage per Bulb: 60W       |
| Voltage: 120V                      | Fixture Weight: 3.2Kg (7Lbs)        |
| Location Rating: Dry Location Only | Safety Certification: CETL          |



#### **Wire Connections**

### **ATTENTION**

FIXTURE INSTALLATION MUST BE DONE BY A LICENSED ELECTRICIAN

SHUT OFF POWER SUPPLY AT FUSE OR CIRCUIT BREAKER

USE ONLY THE SPECIFIED BULBS AND DO NOT EXCEED THE MAXIMUM WATTAGE



Use standard wire connectors to make all wire connections

Twist connectors until wires are tightly joined

Wrap each connection with approved electrical tape and carefully stuff all the connected wires into outlet box



## **Assembly Instructions**

### Item# SML315170