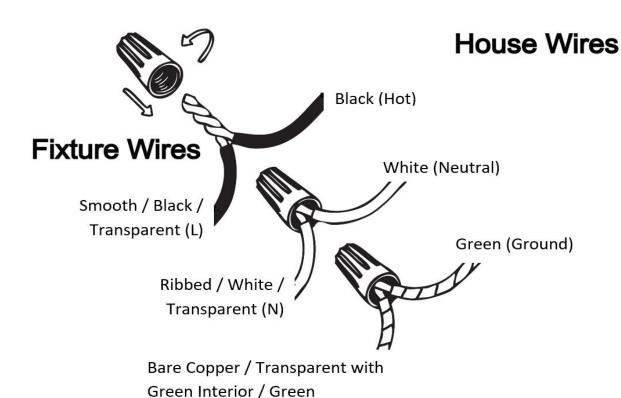

#### **Wire Connections**

### **ATTENTION**

FIXTURE INSTALLATION MUST BE DONE BY A LICENSED ELECTRICIAN

SHUT OFF POWER SUPPLY AT FUSE OR CIRCUIT BREAKER

USE ONLY THE SPECIFIED BULBS AND DO NOT EXCEED THE MAXIMUM WATTAGE

Use standard wire connectors to make all wire connections

Twist connectors until wires are tightly joined

Wrap each connection with approved electrical tape and carefully stuff all the connected wires into outlet box