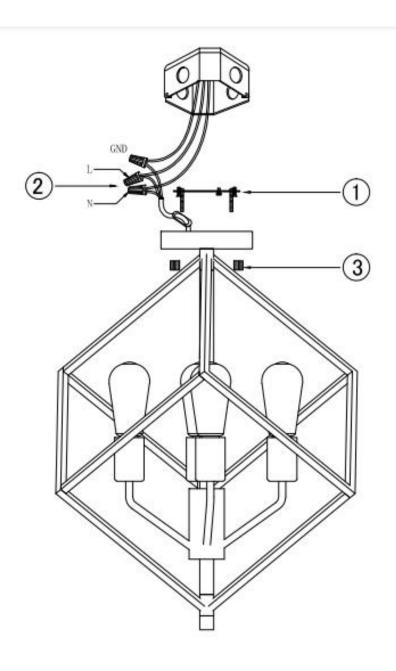

ategory: Flush Mount

Fixture Dimension: D:23.6" (60cm), H:21.4" (54cm)

Wire Length:

Fixture Weight: 6.44Lbs. (2.92Kg)

Fixture Finish: Black and Gold

Bulb: 4x60W E26 Base - NOT INCLUDED

Maximum Wattage: 60W

Voltage: 120V

Approved Location: Dry Location only

Safety Certification: cUL



## **Wire Connections**

## **ATTENTION**

FIXTURE INSTALLATION MUST BE DONE BY A LICENSED ELECTRICIAN

SHUT OFF POWER SUPPLY AT FUSE OR CIRCUIT BREAKER

USE ONLY THE SPECIFIED BULBS & DO NOT EXCEED THE MAXIMUM WATTAGE



Use standard wire connectors to make all wire connections.

Twist connectors until wires are tightly joined together.

Wrap each connection with approved electrical tape and carefully stuff all the connected wires into outlet box.



## **Assembly Instructions Item# SML314120-GD**