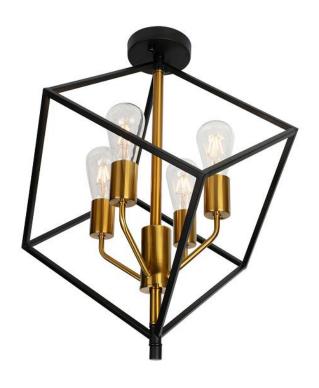

## Item# SML314120-GD Specifications

Category: Flush Mount

Fixture Dimension: D:23.6" (60cm), H:21.4" (54cm)

Wire Length:

Fixture Weight: 6.44Lbs. (2.92Kg)

Fixture Finish: Black and Gold

Bulb: 4x60W E26 Base - NOT INCLUDED